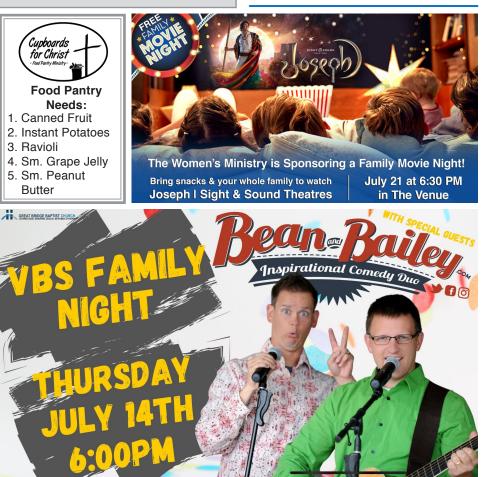

### **ANNOUNCEMENTS**

The 2022 VBS Program is in need of donations of empty paper towel rolls, empty oatmeal containers, and old records. Items can be dropped off in the office or at the Children's Ministry Desk.

The Comedy Duo, Bean and Bailey, is coming to GBBC on Thursday, July 14th at 6PM to finish out our VBS Week with some laughs! This special Family Night is open to our GBBC church family and all of our families participating in our 2022 Spark Studio VBS. Join us in the Worship Center for this event; no registration is required.