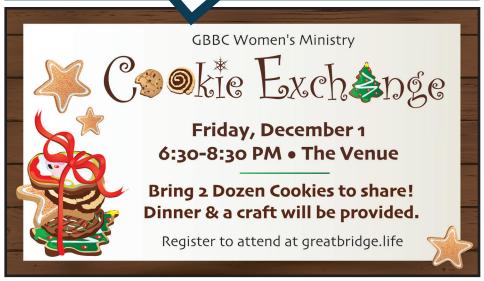

### WOMEN'S MINISTRY **COOKIE EXCHANGE**

Friday, December 1 6:30 PM Save the date on your calendar for the Women's Ministry Christmas cookie exchange! Plan to bring 2 dozen cookies one dozen to share after the meal and one dozen to swap among the ladies. Register to attend at greatbridge.life.