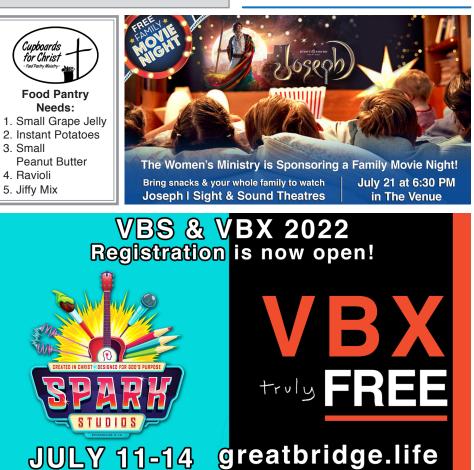

### ANNOUNCEMENTS

The 2022 VBS Program is in need of donations of empty paper towel rolls, empty oatmeal containers, and old records. Items can be dropped off in the office or at the Children's Ministry Desk.