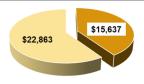

- Giving to Date - Still Needed

September Building Giving Budget: \$8,260

September General Giving Budget: \$38,500

Giving to Date Still Needed