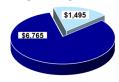

### **December**

General Budget: \$38,500 Building Budget: \$8,260

■ Giving to Date ■ Still Needed