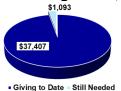

### **December**

General Budget: \$38,500 Building Budget: \$8,260

■ Giving to Date ■ Still Needed