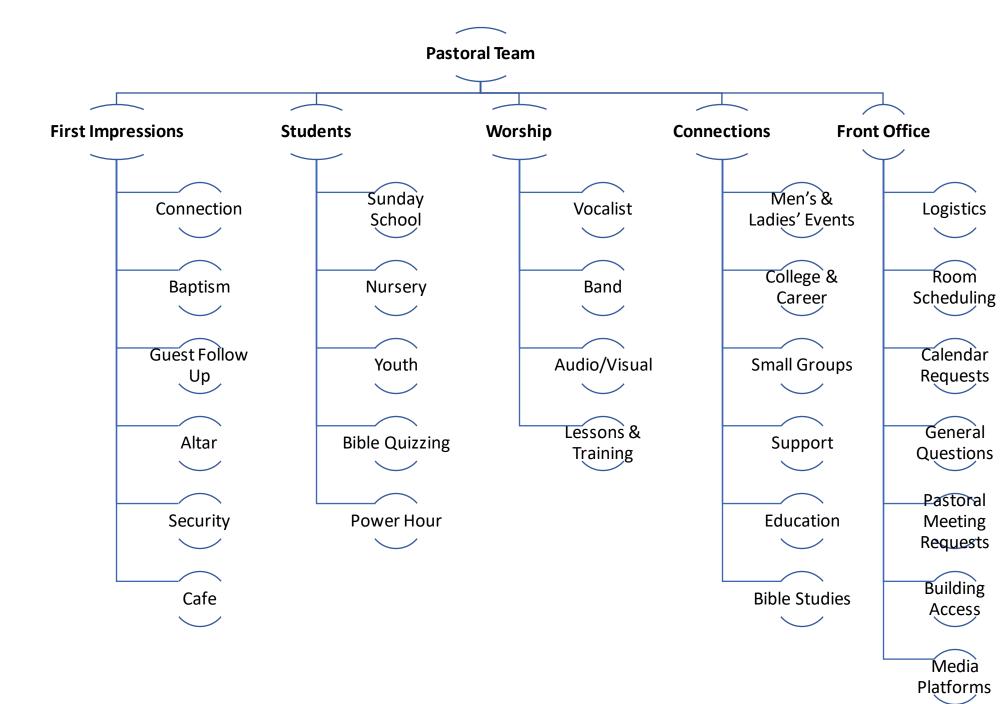

#### **Directors**

- Frontline supporters of coordinators.
  - Set & communicating dept vision
  - Organize dept dates & calendars
  - Administrate provided budget(s)
  - Resolve issues

| First               | Connection                |
|---------------------|---------------------------|
|                     | Baptism                   |
| 11136               | Guest Follow Up           |
| Impressions         | Altar                     |
|                     | Security                  |
|                     | Cafe                      |
| Student<br>Ministry | Sunday School             |
|                     | Nursery                   |
|                     | Youth                     |
|                     | Bible Quizzing            |
|                     | Power Hour                |
| Worship             | Vocalists                 |
|                     | Band                      |
|                     | Audio/Visual              |
|                     | Lessons & Training        |
| Connections         | Men's & Ladies' Events    |
|                     | College & Career          |
|                     | Small Groups              |
|                     | Support                   |
|                     | Education                 |
|                     | Bible Studies             |
| Front Office        | Logistics                 |
|                     | Room Scheduling           |
|                     | Calendar Requests         |
|                     | General Questions         |
|                     | Pastoral Meeting Requests |
|                     | Building Access           |
|                     | Media Platforms           |