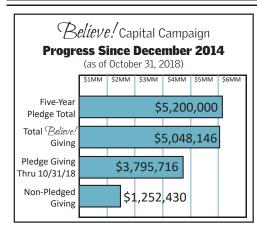

#### **Tithes & Offerings** for the Fiscal Year • 7/1/18-6/30/19 As of December 2

| Annual Tithes & Offerings Budget                         | \$2,354,357                       |
|----------------------------------------------------------|-----------------------------------|
| YTD Budgeted                                             | \$989,953                         |
| YTD Receipts                                             | \$900,592                         |
| Weekly Receipts-Budgeted                                 | \$53,933                          |
| Actual Receipts-Last Week                                | \$53,670                          |
| YTD Over (Shortfall)                                     | \$(89,361)                        |
|                                                          |                                   |
| Annual Building Fund Budget                              | \$517,856                         |
| Annual Building Fund Budget<br>YTD Budgeted              | \$517,856<br>\$219,385            |
|                                                          |                                   |
| YTD Budgeted                                             | \$219,385                         |
| YTD Budgeted<br>YTD Receipts                             | \$219,385<br>\$318,128            |
| YTD Budgeted<br>YTD Receipts<br>Weekly Receipts-Budgeted | \$219,385<br>\$318,128<br>\$5,379 |