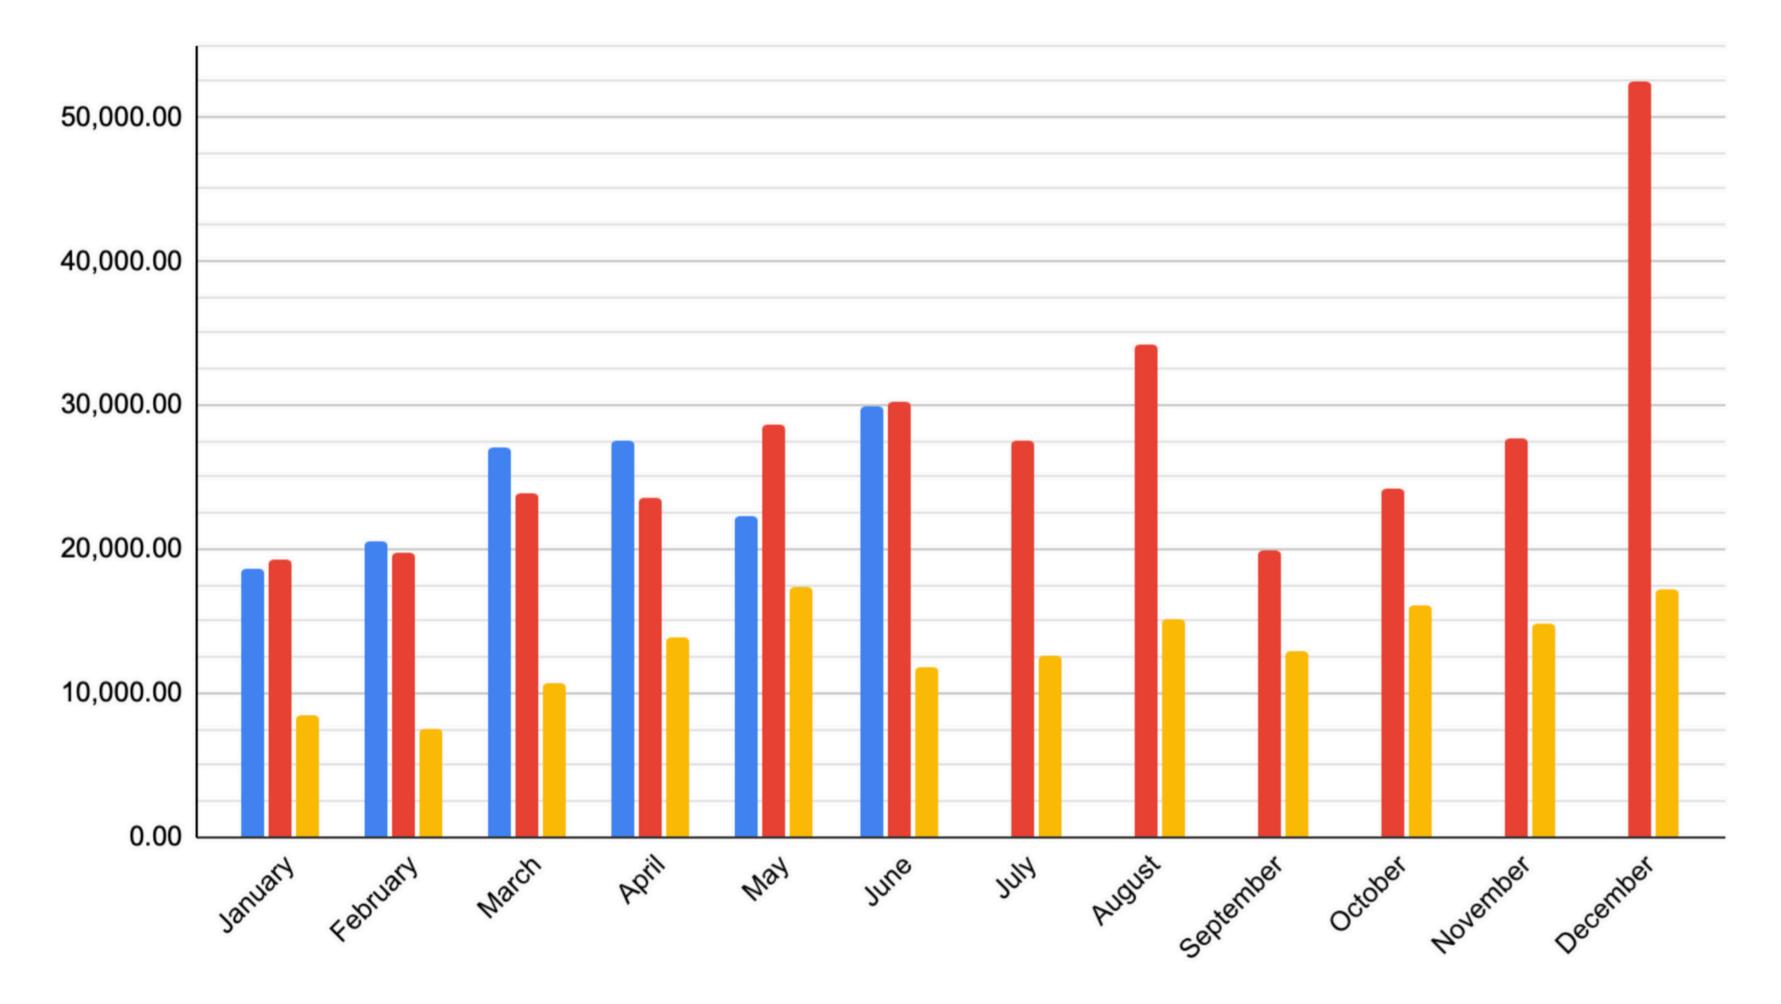

# MISSIONAL UPDATES



# FAITH POLL RESULTS

## **FAITH POLL RESULTS** 1. Hypocrisy in the church

### **FAITH POLL RESULTS** 1. Hypocrisy in the church 2. Prayer

#### FAITH POLL RESULTS 1. Hypocrisy in the church 2. Prayer 3. God's sovereignty/man's responsibility

#### FAITH POLL RESULTS 1. Hypocrisy in the church 2. Prayer 3. God's sovereignty/man's responsibility 4. Anxiety, rest, trusting God

#### FAITH POLL RESULTS 1. Hypocrisy in the church 2. Prayer 3. God's sovereignty/man's responsibility 4. Anxiety, rest, trusting God 5. Gender roles, treatment of women

## GREENHOUSE

# GREENHOUSE RESIDENCY





## UPDATE ON ELDERS



## BIBLE READING PLAN



# UPDATES



# FINANCIAL UPDATE







2024 2023 2022



# NEW CHURCH SIGN





# EXIT CHURCH



#### exit.church 🖻



# BUILDING REPAIRS

# **BUILDING REPAIRS** 1. Roof repairs

# BUILDING REPAIRS 1. Roof repairs 2. Living room furnace

# BUILDING REPAIRS 1. Roof repairs 2. Living room furnace 3. Light switches

# BUILDING REPAIRS 1. Roof repairs 2. Living room furnace 3. Light switches 4. Van

# **BUILDING EXPANSION**



# QUESTIONS?