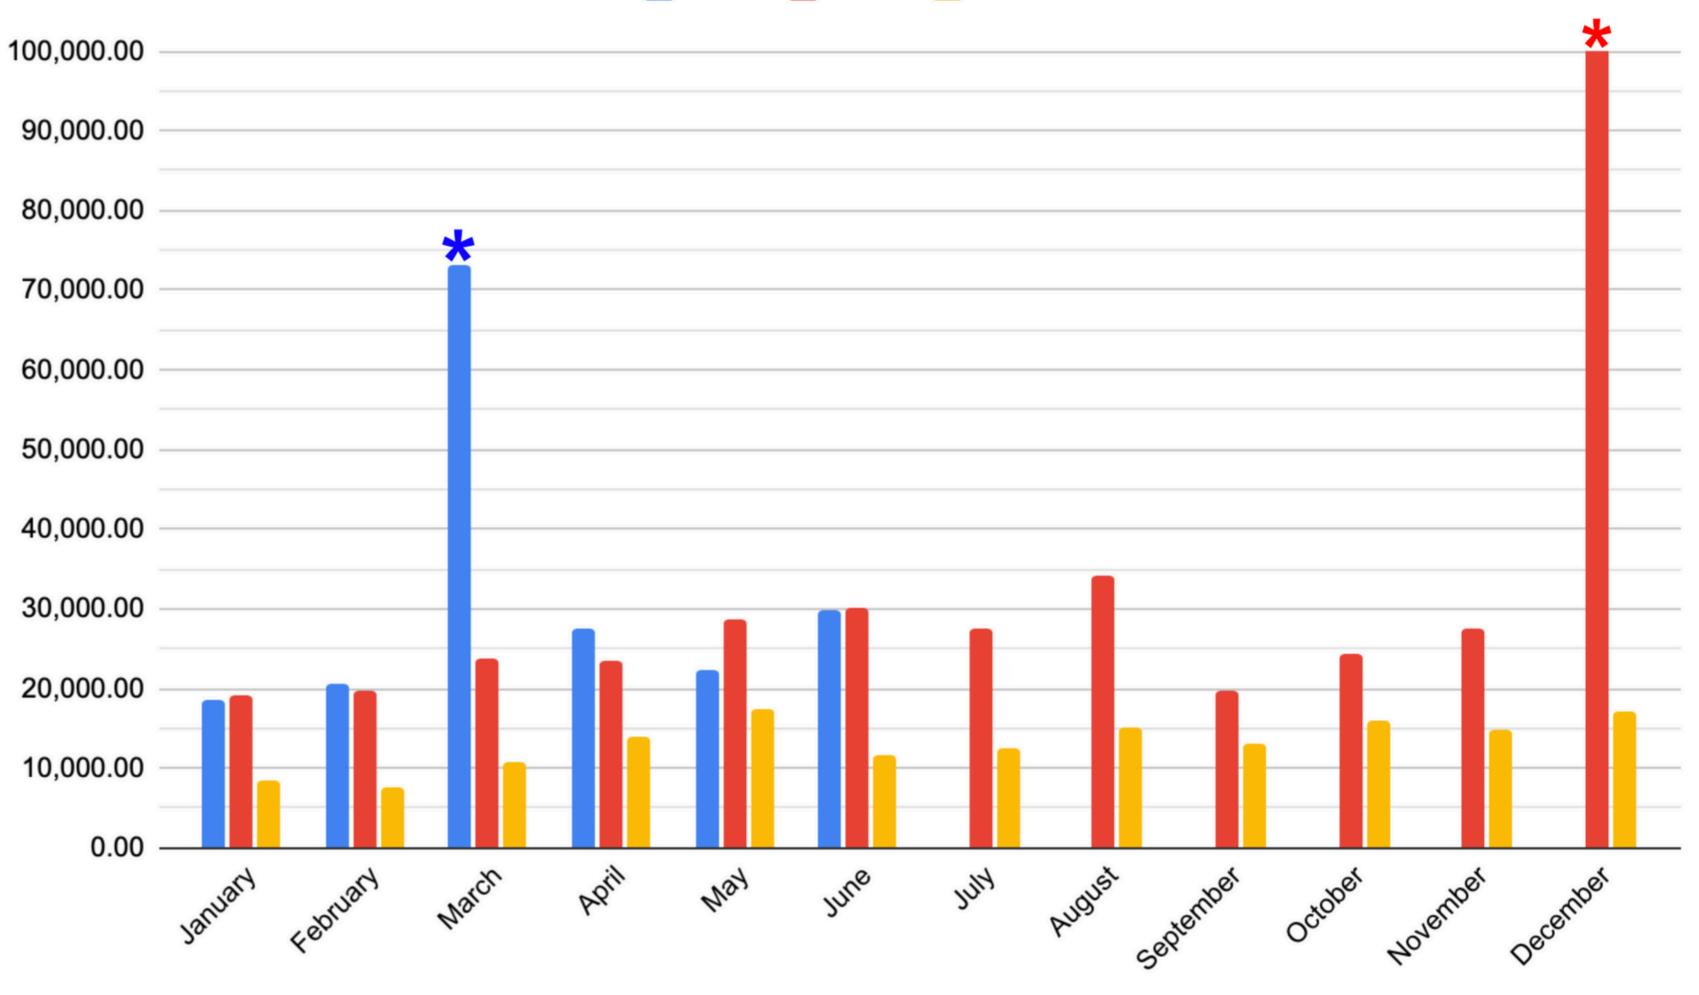

# MISSIONAL UPDATES



# FAITH POLL RESULTS

## **FAITH POLL RESULTS** 1. Hypocrisy in the church

### **FAITH POLL RESULTS** 1. Hypocrisy in the church 2. Prayer

#### FAITH POLL RESULTS 1. Hypocrisy in the church 2. Prayer 3. God's sovereignty/man's responsibility

#### FAITH POLL RESULTS 1. Hypocrisy in the church 2. Prayer 3. God's sovereignty/man's responsibility 4. Anxiety, rest, trusting God

#### FAITH POLL RESULTS 1. Hypocrisy in the church 2. Prayer 3. God's sovereignty/man's responsibility 4. Anxiety, rest, trusting God 5. Gender roles, treatment of women

## GREENHOUSE

# GREENHOUSE RESIDENCY





## UPDATE ON ELDERS



## BIBLE READING PLAN



# UPDATES



# FINANCIAL UPDATE







2024 2023 2022



# NEW CHURCH SIGN





# EXIT CHURCH



#### exit.church 🖻



# BUILDING REPAIRS

# **BUILDING REPAIRS** 1. Roof repairs

# BUILDING REPAIRS 1. Roof repairs 2. Living room furnace

# BUILDING REPAIRS 1. Roof repairs 2. Living room furnace 3. Light switches

# BUILDING REPAIRS 1. Roof repairs 2. Living room furnace 3. Light switches 4. Van

# **BUILDING EXPANSION**



# QUESTIONS?