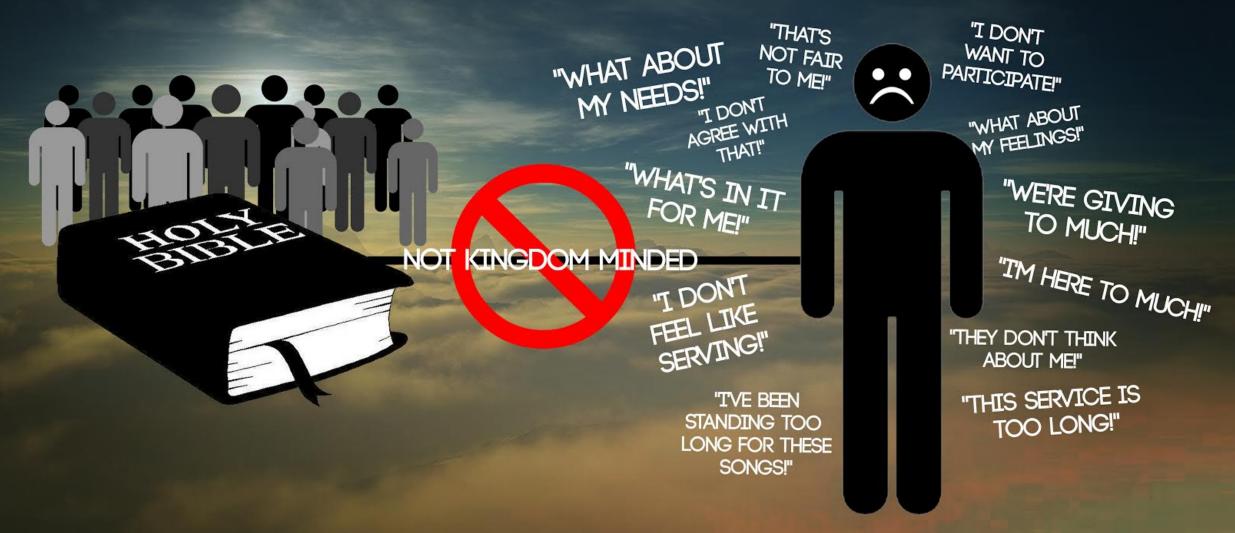

## WHEN YOU BECOME YOUR OWN KING IN YOUR OWN KINGDOM, YOU NOW THINK OF ONLY YOURSELF.

KINGDOM 🖾 PARTNERSHIP

#### THIS PERSON NOW:

- FOLLOWS FROM A DISTANCE
- HAS A CRITICAL SPIRIT
- QUESTIONS KINGDOM ADVANCEMENT & MINISTRY PROJECTS.
- DOESN'T SUBMIT TO AUTHORITY
  DOESN'T THINK OF OTHERS
- GOSSIPS & BACKBITES
- STIRS UP STRIFE & CONFUSION
- SOWS DISCORD AMONGST OTHERS (QUESTIONS THE PASTOR, THE LEADERSHIP, AND THE DIRECTION OF THE MINISTRY.)

## OTHERS BECOME INFECTED WITH THE SELF-CENTERED KINGDOM MINDSET. (THE GROUP IS WEAKENED)