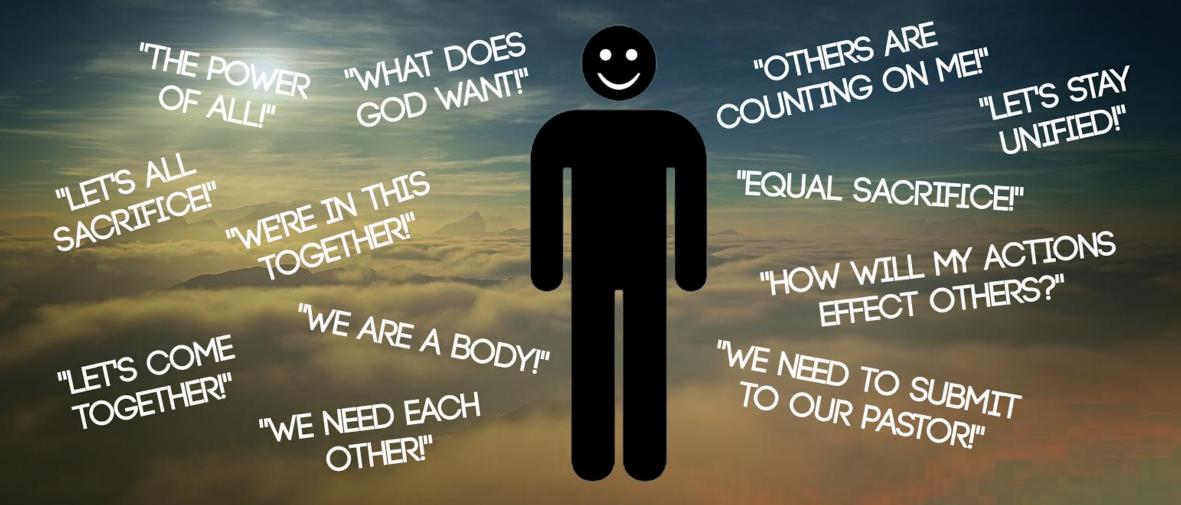

#### THE BIBLE WAS WRITTEN TO A GROUP OF PEOPLE. INSTRUCTIONS ON HOW TO LIVE GODLY AND BRING THE KINGDOM ON EARTH.

KINGDOM 🔤 PARTNERSHIP

## EVERY PERSON IN THE GROUP JOINS IN AGREEMENT TO ADVANCE THE KINGDOM FORWARD.

KINGDOM 🔤 PARTNERSHIP