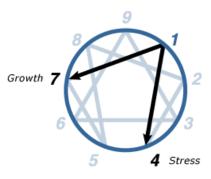

The best part of you is also the worst part of you.

|--|

Core Weakness:

Need:

The best part of you is also the worst part of you.

| Talk Style:          |
|----------------------|
| Unconscious Message: |
| Healing Message:     |
| Orientation to Time: |