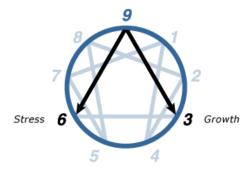

### **NINEs**

Core Weakness:

Need:

The best part of you is also the worst part of you.

| Talk Style:          |
|----------------------|
| Unconscious Message: |
| Healing Message:     |
| Orientation to Time: |