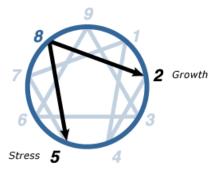

## **EIGHTs**

Core Weakness:

Need:

The best part of you is also the worst part of you.

| Talk Style:         |
|---------------------|
| Unconscious Message |
| Healing Message:    |
| Orientation to Time |