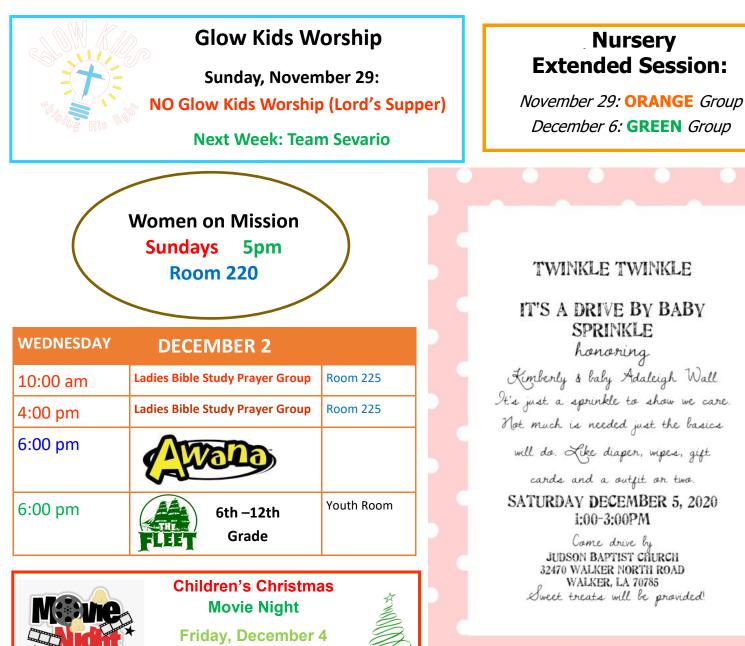

## SUNDAY DECEMBER 6

A short reception will follow the service for everyone baptized in 2020 along with their families.

| EVENTS ON               |                                                    |                                     |                              |
|-------------------------|----------------------------------------------------|-------------------------------------|------------------------------|
| Sunday,<br>November 29  | LORD'S SUPPER                                      | 8 am &<br>10:30 am                  | Fellowship Hall              |
| Friday,<br>December 4   | Children's Christmas<br>Movie Night                | 6:30pm                              | Fellowship Hall              |
| Saturday,<br>December 5 | Drive by/Drop off Baby<br>Shower for Kimberly Wall | 1-3pm                               | Drive Thru                   |
| Sunday,<br>December 6   | Baptisms<br>& Family Reception                     | 10:30am<br>Immediately<br>following | Sanctuary<br>Fellowship Hall |
| Tuesday,<br>December 8  | Yesterday's Youth                                  | 10 am                               | Drive Thru/<br>Delivery      |
| December 13-20          | Lottie Moon Week of Prayer                         |                                     |                              |
| Sunday,<br>December 20  | Lottie Moon Offering                               |                                     |                              |