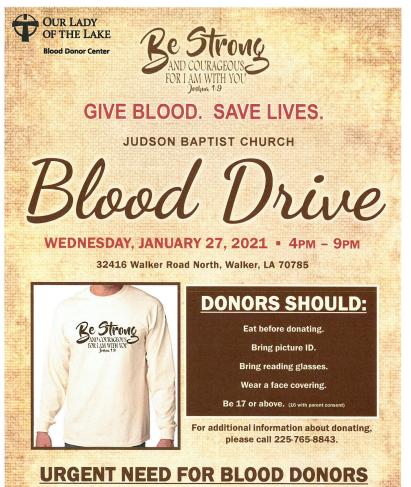

Our Lady of the Lake Blood Donor Center is facing a severe blood and platelet shortage due to an unprecedented number of blood drive cancellations during the Coronavirus pandemic. We are asking <u>HEALTHY INDIVIDUALS</u> to consider donating blood.