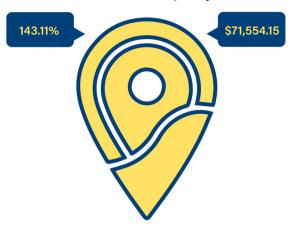

#### LHBC GOAL: \$50,000

#### Offering for 12/17/2023 (For FY '24)

| Weekly Requirement      | \$60,190    |
|-------------------------|-------------|
| Budget Offering         | \$59,428    |
| Budget Required YTD     | \$963,040   |
| Budget Offering YTD     | \$947,927   |
| D&W/Bldg Fund           | \$5,068     |
| D&W/Bldg Fund YTD       | \$55,748    |
| World Missions Offering | \$140       |
| World Missions YTD      | \$10,120    |
| *Mortgage Balance       | \$1,241,928 |