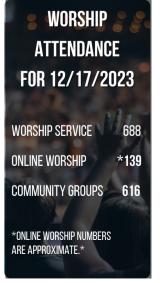

#### Offering for 12/17/2023 (For FY '24)

| Weekly Requirement      | \$60,190    |
|-------------------------|-------------|
| Budget Offering         | \$59,428    |
| Budget Required YTD     | \$963,040   |
| Budget Offering YTD     | \$947,927   |
| D&W/Bldg Fund           | \$5,068     |
| D&W/Bldg Fund YTD       | \$55,748    |
| World Missions Offering | \$140       |
| World Missions YTD      | \$10,120    |
| *Mortgage Balance       | \$1,241,928 |