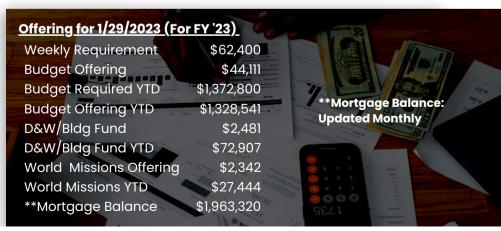

## Worship Attendance for 1/29/2023

**Worship Service** 722 Online Worship \*130

**Community Groups** 656

\*Online worship numbers are approximate.