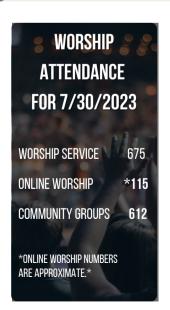

### Offering for 7/30/2023 (For FY '23)

| Weekly Requirement      | \$62,400    |
|-------------------------|-------------|
| Budget Offering         | \$34,765    |
| Budget Required YTD     | \$2,932,800 |
| Budget Offering YTD     | \$2,706,143 |
| D&W/Bldg Fund           | \$1,896     |
| D&W/Bldg Fund YTD       | \$152,351   |
| World Missions Offering | \$401       |
| World Missions YTD      | \$51,812    |
| **Mortgage Balance      | \$1,557,464 |