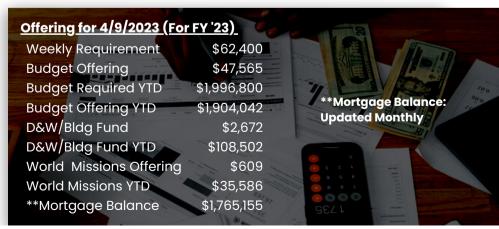

## **Worship Attendance for 4/9/2023**

Worship Service

1264

Online Worship

\*108

Community Groups

N/A

\*Online worship numbers are approximate.