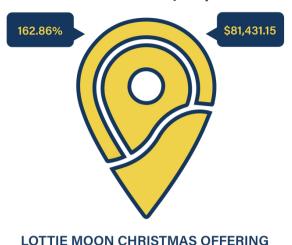

### LHBC GOAL: \$50,000

WEDNESDAY MEAL

WEDNESDAY MEAL January 10, 4:45-6:00pm

FOR THE INTERNATIONAL MISSION BOARD

LASAGNA/SPAGHETTI SALAD DESSERT SERVING TEAM: A

ADULTS: \$6 Kids 10 & Under: \$3