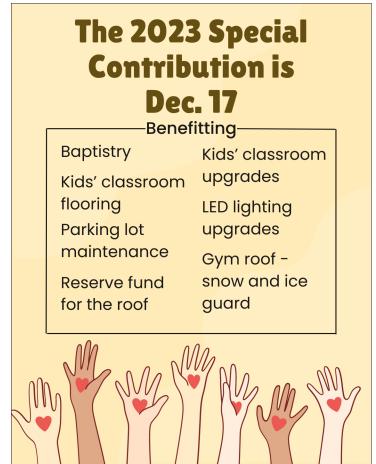

# East Grand Community Services update

EGCS is excited to jump-start the East Grand special contribution with a donation of \$5,000! As always, we are grateful for your partnership. THANK YOU for your love and support over the last 22 years!