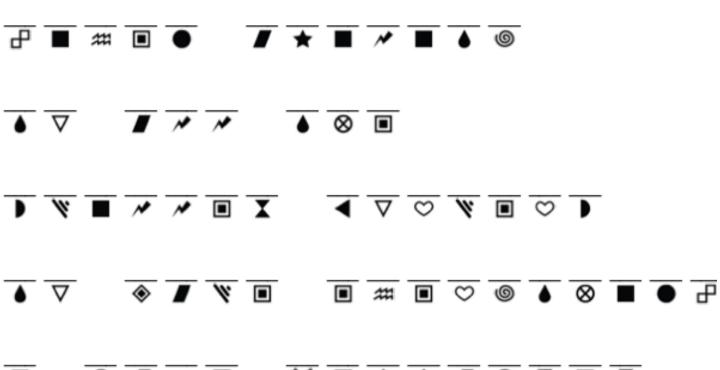

**PUZZLE TIME** 

Use the key below to write out vs. 6 where "God has..."

| Α | В        | С | D | Е | F   | G | Н         | I  | J | K  | L        | М         |
|---|----------|---|---|---|-----|---|-----------|----|---|----|----------|-----------|
| A | *        | X | X |   | (3) | В | $\otimes$ |    | * | // | *        | <b>\$</b> |
|   |          |   |   |   |     |   |           |    |   |    |          |           |
| z | 0        | Р | Q | R | S   | Т | U         | V  | W | Х  | Υ        | Z         |
|   | $\nabla$ | 1 | Δ | 8 |     | • | 0         | ## | • | 1  | <b>©</b> | •         |