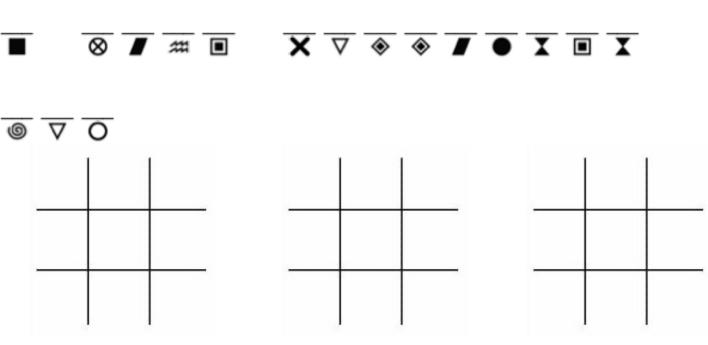

**PUZZLE TIME** 

Use the key below to write out vs. 6 where "God has..."

| Α | В        | С | D | Е | F   | G | Н         | I  | J | K  | L        | М         |
|---|----------|---|---|---|-----|---|-----------|----|---|----|----------|-----------|
| A | *        | X | X |   | (3) | В | $\otimes$ |    | * | // | *        | <b>\$</b> |
|   |          |   |   |   |     |   |           |    |   |    |          |           |
| z | 0        | Р | Q | R | S   | Т | U         | V  | W | Х  | Υ        | Z         |
|   | $\nabla$ | 1 | Δ | 8 |     | • | 0         | ## | • | 1  | <b>©</b> | •         |