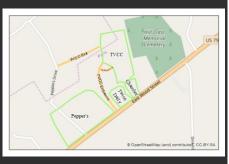

#### **MAPS & PARKING**

#### TVCC PARKING LOT SAFETY

Please ENTER the TVCC campus off WOOD STREET and EXIT on PEPPERS DRIVE.

This is to help the flow of traffic between services and for the safety of everyone!