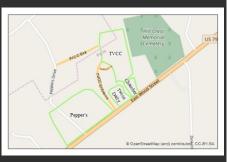

### **MAPS & PARKING**

### **TVCC PARKING LOT SAFETY**

Please ENTER the TVCC campus off WOOD STREET and EXIT on PEPPERS DRIVE.

This is to help the flow of traffic between services and for the safety of everyone!