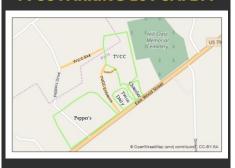

#### TVCC PARKING LOT SAFETY

Please ENTER the TVCC campus off WOOD STREET and EXIT on PEPPERS DRIVE.

This is to help the flow of traffic between services and for the safety of everyone!