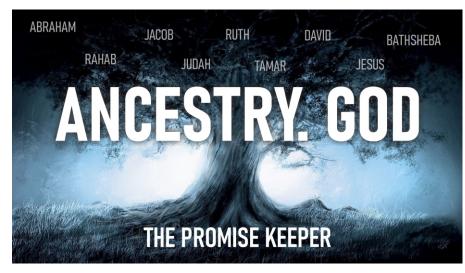

#### THE PROMISE KEEPER

God's word to King David:

"And your house and your kingdom shall be made sure forever before me. Your throne shall be established forever." 2 Samuel 7:16 (ESV)

We helieve: We grow warmer through fellowship, deeper through discipleship, stronger through worship, broader through ministry, and larger through evangelism.

#### THE PROMISE KEEPER

Ancestry.God-Week 4 Steve Gallimore | pastorsteve@tvcc.us December 24<sup>th</sup>, 2023

<sup>1</sup> The book of the genealogy of Jesus Christ, the son of David, the son of Abraham. <sup>2</sup> Abraham was the father of Isaac, and Isaac the father of Jacob, and Jacob the father of *Judah and his brothers*, <sup>3</sup> *and Judah the father of Perez and Zerah by Tamar, and Perez* the father of Hezron, and Hezron the father of Ram, 4 and Ram the father of Amminadab, and Amminadab the father of Nahshon, and Nahshon the father of Salmon, <sup>5</sup> and Salmon the father of Boaz by Rahab, and Boaz the father of Obed by Ruth, and *Obed the father of Jesse, 6 and Jesse the father of David the king. And David was the* father of Solomon by the wife of Uriah," Matthew 1:1–6 (ESV)