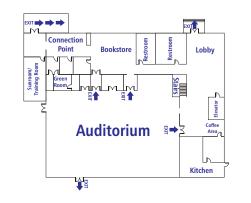

I'm willing to help where needed I'd like to talk to a staff minister

## **MAPS & PARKING**

#### **TVCC BUILDING MAP**

### **Upstairs**



#### **Downstairs**



## TVCC PARKING LOT SAFETY





Please ENTER the TVCC campus off WOOD STREET and EXIT on PEPPERS DRIVE.

This is to help the flow of traffic between services and for the safety of everyone!

## **CHURCH WIDE OPPORTUNITIES continued...**





# AMERICAN HERITAGE GIRLS OPEN ENROLLMENT **MEETS TUESDAY NIGHTS 6:00-7:30 PM**

# Celebrate Recovery



**CELEBRATE RECOVERY** is a place to fellowship and celebrate God's healing power in our lives through the "8 Recovery Principles." By working and applying these 8 Biblical principles, we begin to grow spiritually. We become free from our addictive, compulsive and dysfunctional behaviors. This leads to a stronger relationship with God and others.



Celebration Place is the approved children's curriculum for Celebrate Recove