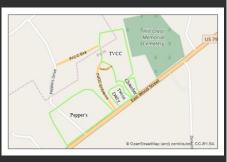

## **MAPS & PARKING**

## TVCC PARKING LOT SAFETY

Please ENTER the TVCC campus off WOOD STREET and EXIT on PEPPERS DRIVE.

This is to help the flow of traffic between services and for the safety of everyone!