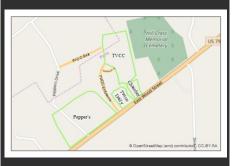

### **MAPS & PARKING**

### TVCC PARKING LOT SAFETY

Please ENTER the TVCC campus off WOOD STREET and EXIT on PEPPERS DRIVE.

This is to help the flow of traffic between services and for the safety of everyone!