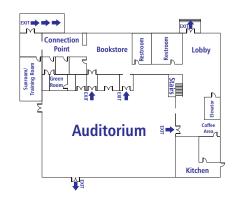

I'm interested in joining a Small Group

I'd like info about Celebrate Recovery

I'm willing to help where needed

I'd like to talk to a staff minister

#### **MAPS & PARKING**

#### **TVCC BUILDING MAP**

#### **Upstairs**



#### **Downstairs**



#### TVCC PARKING LOT SAFETY





Please ENTER the TVCC campus off WOOD STREET and EXIT on PEPPERS DRIVE.

This is to help the flow of traffic between services and for the safety of everyone!

#### **CHURCH WIDE OPPORTUNITIES continued...**





## Celebrate Recovery



**CELEBRATE RECOVERY** is a place to fellowship and celebrate God's healing power in our lives through the "8 Recovery Principles." By working and applying these 8 Biblical principles, we begin to grow spiritually. We become free from our addictive, compulsive and dysfunctional behaviors. This leads to a stronger relationship with God and others.

Celebration Place is the approved children's curriculum for Celebrate Recovery ministries for ages 6-12. This Christ-centered taught in Large Group for ad