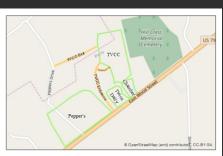

#### **MAPS & PARKING**

#### TVCC PARKING LOT SAFETY

Please ENTER the TVCC campus off WOOD STREET and EXIT on PEPPERS DRIVE.

This is to help the flow of traffic between services and for the safety of everyone!