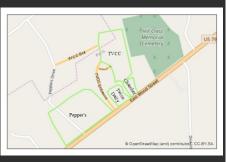

### **TVCC BUILDING MAP**

**MAPS & PARKING** 

### TVCC PARKING LOT SAFETY

Please ENTER the TVCC campus off WOOD STREET and EXIT on PEPPERS DRIVE.

This is to help the flow of traffic between services and for the safety of everyone!