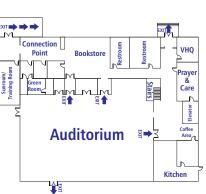

#### **TVCC BUILDING MAP**

Upstairs

#### **Downstairs** Kidz Praise & Grade Grade Worship The Teacher' Pre-K &

Please ENTER the TVCC campus off WOOD STREET and EXIT on PEPPERS DRIVE.

This is to help the flow of traffic between services and for the safety of everyone!