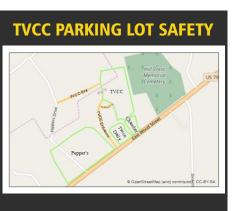

#### **Downstairs** Kidz Praise & Grade Grade Worship The Teacher' Pre-K &

Please ENTER the TVCC campus off WOOD STREET and EXIT on PEPPERS DRIVE.

This is to help the flow of traffic between services and for the safety of everyone!