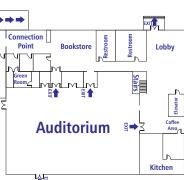

### **TVCC BUILDING MAP**

Upstairs

ease ENTER the TVCC campus off WOOD STREET nd EXIT on PEPPERS DRIVE.

his is to help the flow of traffic between services and for the safety of everyone!