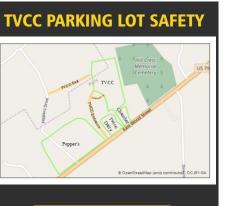

# **MAPS & PARKING**

### **TVCC BUILDING MAP**

Upstairs

ease ENTER the TVCC campus off WOOD STREET nd EXIT on PEPPERS DRIVE.

his is to help the flow of traffic between services and for the safety of everyone!