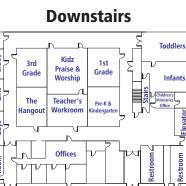

### **TVCC BUILDING MAP**

Upstairs

ease ENTER the TVCC campus off WOOD STREET nd EXIT on PEPPERS DRIVE.

his is to help the flow of traffic between services and for the safety of everyone!