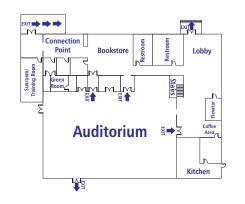

Class 201 How to Grow

Class 301 How to Serve

Class 401 Discovering My Life Mission

Class 501 Discovering Worship

I'm interested in joining a Small Group

I'd like info about Celebrate Recovery

I'm willing to help where needed

I'd like to talk to a staff minister

### **MAPS & PARKING**

### **TVCC BUILDING MAP**

### **Upstairs**



### **Downstairs**



### TVCC PARKING LOT SAFETY





Please ENTER the TVCC campus off WOOD STREET and EXIT on PEPPERS DRIVE.

This is to help the flow of traffic between services and for the safety of everyone!

### **CHURCH WIDE OPPORTUNITIES continued...**



The place to be on Wednesday nights from 6:15 p.m. to 8:15 p.m. **FUEL Youth Group** is where all students, 6th through 12th grade, hang out, connect, grow and change with other students.

Sign up for text blasts: Students text YOUTH to 731-641-8822 Parents text YOUTHPARENT to 731-641-8822

# Letyour light shine! Matthew 5:16

Infants - 5th grade Meet downstairs during the 9:30 and 11:00 service

If you have any questions, please feel free to contact Children's Ministries Director, Tracy Randolph: trandolph@tvcc.us, 731.641.8822