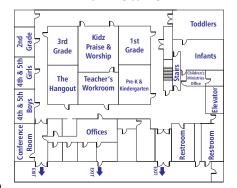

Class 201 How to Grow

Class 301 How to Serve

Class 401 Discovering My Life Mission

Class 501 Discovering Worship

I'm interested in joining a Small Group

I'd like info about Celebrate Recovery

I'm willing to help where needed

I'd like to talk to a staff minister

### **MAPS & PARKING**

### **TVCC BUILDING MAP**

### **Upstairs**



### **Downstairs**



### TVCC PARKING LOT SAFETY





Please ENTER the TVCC campus off WOOD STREET and EXIT on PEPPERS DRIVE.

This is to help the flow of traffic between services and for the safety of everyone!

### **CHURCH WIDE OPPORTUNITIES continued...**



The place to be on Wednesday nights from 6:15 p.m. to 8:15 p.m. **FUEL Youth Group** is where all students, 6th through 12th grade, hang out, connect, grow and change with other students.

Sign up for text blasts: Students text YOUTH to 731-641-8822 Parents text YOUTHPARENT to 731-641-8822

# Letyour light shine! Matthew 5:16

Infants - 5th grade Meet downstairs during the 9:30 and 11:00 service

If you have any questions, please feel free to contact Children's Ministries Director, Tracy Randolph: trandolph@tvcc.us, 731.641.8822 Office or 731.336.939