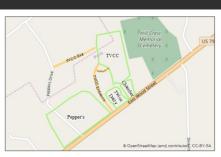

### **MAPS & PARKING**

### TVCC PARKING LOT SAFETY

Please ENTER the TVCC campus off WOOD STREET and EXIT on PEPPERS DRIVE.

This is to help the flow of traffic between services and for the safety of everyone!