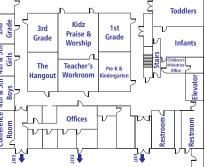

# Downstairs

Please ENTER the TVCC campus off WOOD STREET and EXIT on PEPPERS DRIVE.

This is to help the flow of traffic between services and for the safety of everyone!