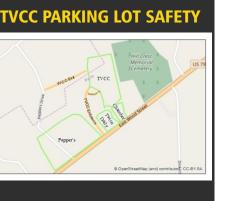

### MAPS & PARKING

# Downstairs

Please ENTER the TVCC campus off WOOD STREET and EXIT on PEPPERS DRIVE.

This is to help the flow of traffic between services and for the safety of everyone!