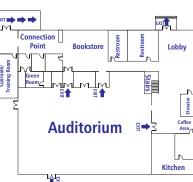

e in the next                                                    |                    |                      |
| Class 101 How to Connect                                                 |                    |                      |
| Class 201 How to Grow                                                    |                    | F                    |
| Class 301 How to Serve                                                   |                    |                      |
| Class 501 Discovering Worship                                            |                    |                      |

I'm interested in joining a Small Group
I'd like info about Celebrate Recovery
I'm willing to help where needed
I'd like to talk to a staff minister

### MAPS & PARKING

#### TVCC BUILDING MAP

Upstairs



# Downstairs







Please ENTER the TVCC campus off WOOD STREET and EXIT on PEPPERS DRIVE.

This is to help the flow of traffic between services and for the safety of everyone!

#### CHURCH WIDE OPPORTUNITIES continued...



### MEETS SUNDAY, JUNE 9 @ 11:00 AM CLASS SIZE LIMITED TO 22 PEOPLE

Class meets at the TVCC Training Center Childcare and lunch provided Register online www.tvcc.us

### FUEL YOUTH CAMP

We are going back to Crossings Camp @ Jonathan Springs this summer! July 2nd - July 6th

# CR SSINGS RECONCLEED

The cost for camp will be **\$343** with a **\$50 deposit** due at registration. For those that volunteer @ TVCC, the cost will be **\$175**. To register, go to the FUEL Youth section on the church website or contact David Featherston at 901-481-2297

JULY 17-21. 202

CO