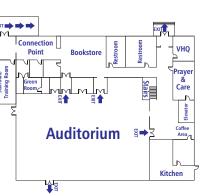

## **TVCC BUILDING MAP**

Upstairs

### **Downstairs** Kidz Praise & Grade Grade Worship The Teacher' Pre-K &

Please ENTER the TVCC campus off WOOD STREET and EXIT on PEPPERS DRIVE.

This is to help the flow of traffic between services and for the safety of everyone!