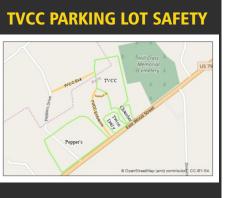

## **MAPS & PARKING**

### **Downstairs** Kidz Praise & Grade Grade Worship The Teacher' Pre-K &

Please ENTER the TVCC campus off WOOD STREET and EXIT on PEPPERS DRIVE.

This is to help the flow of traffic between services and for the safety of everyone!