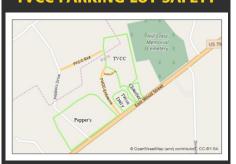

#### **MAPS & PARKING**

#### TVCC PARKING LOT SAFETY

Please ENTER the TVCC campus off WOOD STREET and EXIT on PEPPERS DRIVE.

This is to help the flow of traffic between services and for the safety of everyone!