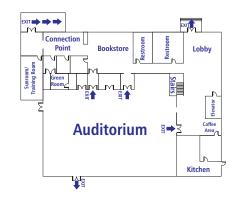

School Grade K I 2 3 4 5 10 11 12 College

Please Indicate: Single Married

State Zip

I'd like to receive church communications via: Text Email Both

Is this your...

Ist Time? 2nd Time? 3rd Time?

I am an: Attender Member

I came as a guest of

Names of children living at home & birthdates:

My Decision Today:

I'm committing my life to Christ

I want to be baptized

I'm renewing my commitment to Christ Enroll me in the next...

Class 101 How to Connect

Class 201 How to Grow Class 301 How to Serve

Class 401 Discovering My Life Mission

Class 501 Discovering Worship

I'm interested in joining a Small Group I'd like info about Celebrate Recovery

I'm willing to help where needed I'd like to talk to a staff minister

#### **MAPS & PARKING**

#### **TVCC BUILDING MAP**

#### **Upstairs**



#### **Downstairs**



#### TVCC PARKING LOT SAFETY





Please ENTER the TVCC campus off WOOD STREET and EXIT on PEPPERS DRIVE.

This is to help the flow of traffic between services and for the safety of everyone!

#### **CHURCH WIDE OPPORTUNITIES continued...**



The place to be on Wednesday nights from 6:15 p.m. to 8:15 p.m. **FUEL Youth Group** is where all students, 6th through 12th grade, hang out, connect, grow and change with other students.

Sign up for text blasts: Students text YOUTH to 731-641-8822 Parents text YOUTHPARENT to 731-641-8822

# Letyour light shine! Matthew 5:16

Infants & Toddlers during 8:00 service Infants - 5th grade during 9:30 and 11:00 services Meets downstairs

Please contact Children's Ministries Director, Tracy Randolph: trandolph@tvcc.us, 731.641.8822