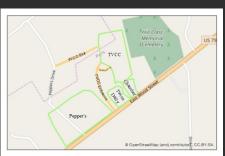

#### **MAPS & PARKING**

#### TVCC PARKING LOT SAFETY

Please ENTER the TVCC campus off WOOD STREET and EXIT on PEPPERS DRIVE.

This is to help the flow of traffic between services and for the safety of everyone!