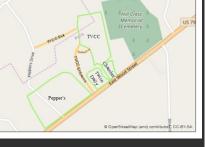

# **TVCC PARKING LOT SAFETY**

Please ENTER the TVCC campus off WOOD STREET and EXIT on PEPPERS DRIVE.

This is to help the flow of traffic between services and for the safety of everyone!