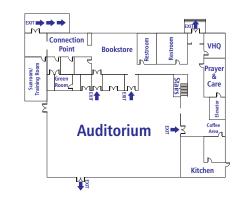

### **TVCC BUILDING MAP**

### **Upstairs**

### TVCC PARKING LOT SAFETY

Please ENTER the TVCC campus off WOOD STREET and EXIT on PEPPERS DRIVE.

This is to help the flow of traffic between services and for the safety of everyone!