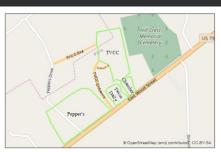

### **MAPS & PARKING**

### TVCC PARKING LOT SAFETY

Please ENTER the TVCC campus off WOOD STREET and EXIT on PEPPERS DRIVE.

This is to help the flow of traffic between services and for the safety of everyone!