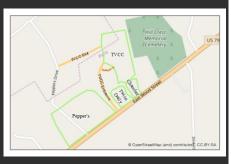

#### **MAPS & PARKING**

#### TVCC PARKING LOT SAFETY

Please ENTER the TVCC campus off WOOD STREET and EXIT on PEPPERS DRIVE.

This is to help the flow of traffic between services and for the safety of everyone!