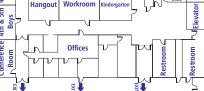

#### **Downstairs** Kidz Praise 8 Grade Grade Worship Teacher

ease ENTER the TVCC campus off WOOD STREET nd EXIT on PEPPERS DRIVE.

This is to help the flow of traffic between services and for the safety of everyone!