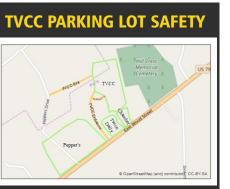

#### **Downstairs** Kidz Praise 8 Grade Grade Worship Teacher

ease ENTER the TVCC campus off WOOD STREET nd EXIT on PEPPERS DRIVE.

This is to help the flow of traffic between services and for the safety of everyone!