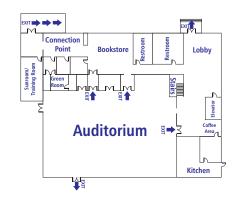

I'd like to talk to a staff minister

### **MAPS & PARKING**

### **TVCC BUILDING MAP**

### **Upstairs**



### **Downstairs**



### TVCC PARKING LOT SAFETY





Please ENTER the TVCC campus off WOOD STREET and EXIT on PEPPERS DRIVE.

This is to help the flow of traffic between services and for the safety of everyone!

### **CHURCH WIDE OPPORTUNITIES continued...**





## Celebrate Recovery



CELEBRATE RECOVERY is a place to fellowship and celebrate God's healing power in our lives through the "8 Recovery Principles." By working and applying these 8 Biblical principles, we begin to grow spiritually. We become free from our addictive, compulsive and dysfunctional behaviors. This leads to a stronger relationship with God and others.

Celebration Place CELEBRATION PLACE is the approved children's curriculum for Celebrate Recovery ministries for ages 6-12. This Christ centered taught in Large G