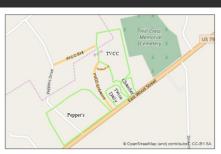

### **MAPS & PARKING**

### TVCC PARKING LOT SAFETY

Please ENTER the TVCC campus off WOOD STREET and EXIT on PEPPERS DRIVE.

This is to help the flow of traffic between services and for the safety of everyone!