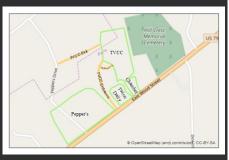

# TVCC PARKING LOT SAFETY

Please ENTER the TVCC campus off WOOD STREET and EXIT on PEPPERS DRIVE.

This is to help the flow of traffic between services and for the safety of everyone!