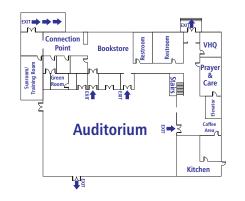

I'm interested in joining a Small Group

I'd like info about Celebrate Recovery

I'm willing to help where needed

I'd like to talk to a staff minister

# **MAPS & PARKING**

### **TVCC BUILDING MAP**

## **Upstairs**



#### **Downstairs**



# TVCC PARKING LOT SAFETY





Please ENTER the TVCC campus off WOOD STREET and EXIT on PEPPERS DRIVE.

This is to help the flow of traffic between services and for the safety of everyone!

# CHURCH WIDE OPPORTUNITIES continued...



# **WAYS TO GIVE**

You can give online through the website at tvcc.us or through the TVCC app.

You can give in person using the envelopes provided in the seat backs and place those in the bags at the auditorium exits.

You can also mail your gift or tithe to: 2500 East Wood Street, Paris, TN 38242 or feel free to drop it by the church office.











# Giving Statements

Giving statements will be emailed from Churchteams on January 15,2024.

Please contact the office if your email has changed or if you would like to pick up a pape