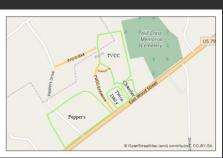

## **MAPS & PARKING**

## TVCC PARKING LOT SAFETY

Please ENTER the TVCC campus off WOOD STREET and EXIT on PEPPERS DRIVE.

This is to help the flow of traffic between services and for the safety of everyone!

**CHURCH WIDE OPPORTUNITIES continued...** 