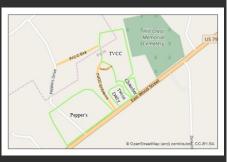

### **MAPS & PARKING**

### TVCC PARKING LOT SAFETY

Please ENTER the TVCC campus off WOOD STREET and EXIT on PEPPERS DRIVE.

This is to help the flow of traffic between services and for the safety of everyone!