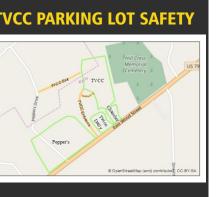

#### **MAPS & PARKING**

**TVCC LOWER LEVEL** 

**PARKING LOT** 

#### **Downstairs** Praise 8 Grade Grade Worshi Teacher' Pre-K & Offices

ase ENTER the TVCC campus off WOOD STREET Id EXIT on PEPPERS DRIVE.

is is to help the flow of traffic etween services and for the safety of everyone!