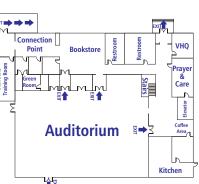

#### **TVCC BUILDING MAP**

Upstairs

#### **Downstairs** Praise 8 Grade Grade Worshi Teacher' Pre-K & Offices

ase ENTER the TVCC campus off WOOD STREET Id EXIT on PEPPERS DRIVE.

is is to help the flow of traffic etween services and for the safety of everyone!