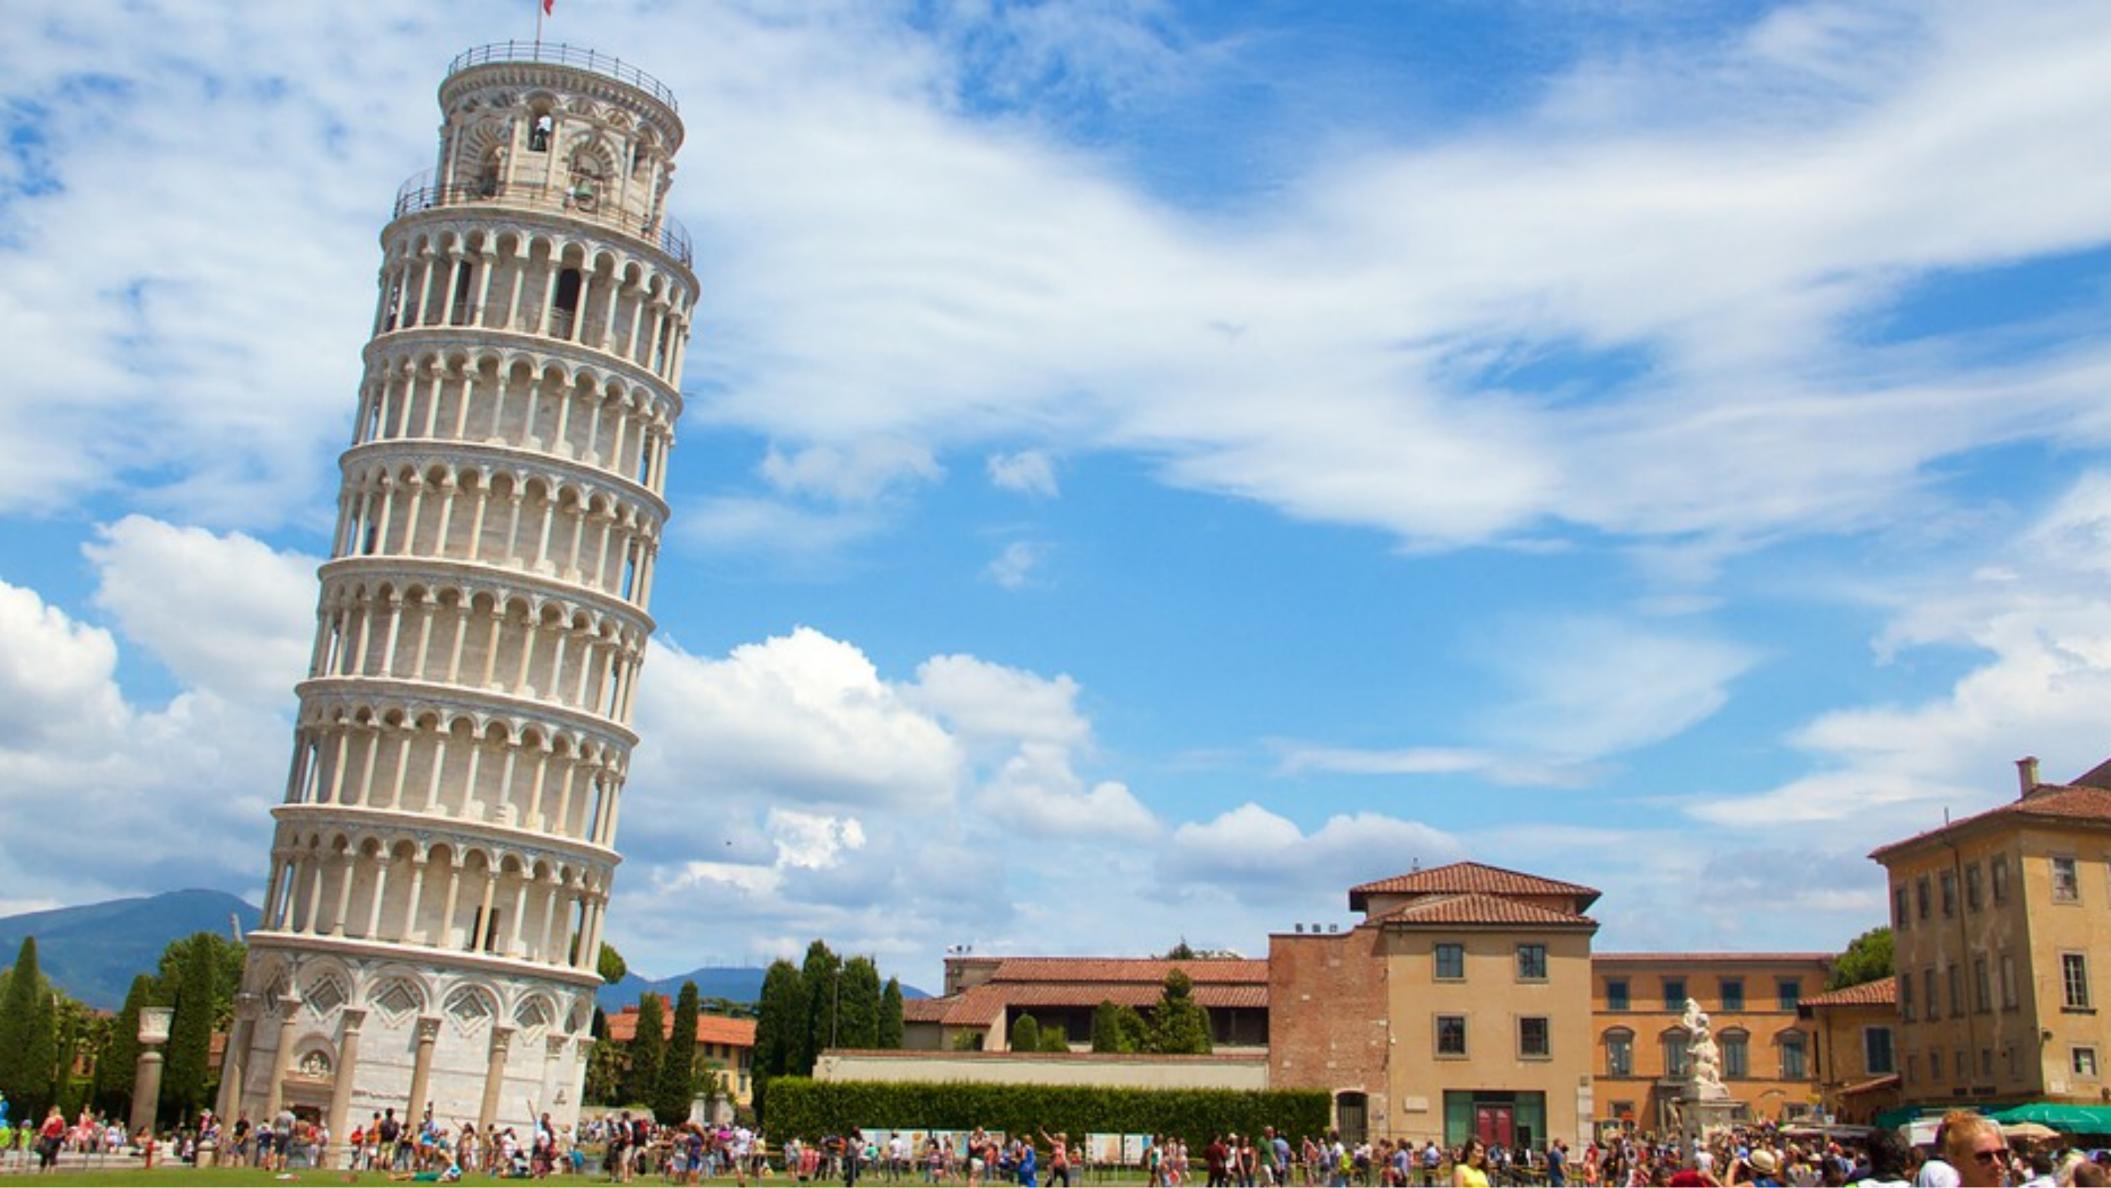

# Two logical explanations for the tower's lean:

- #1 A poor foundation
- #2—The force of gravity