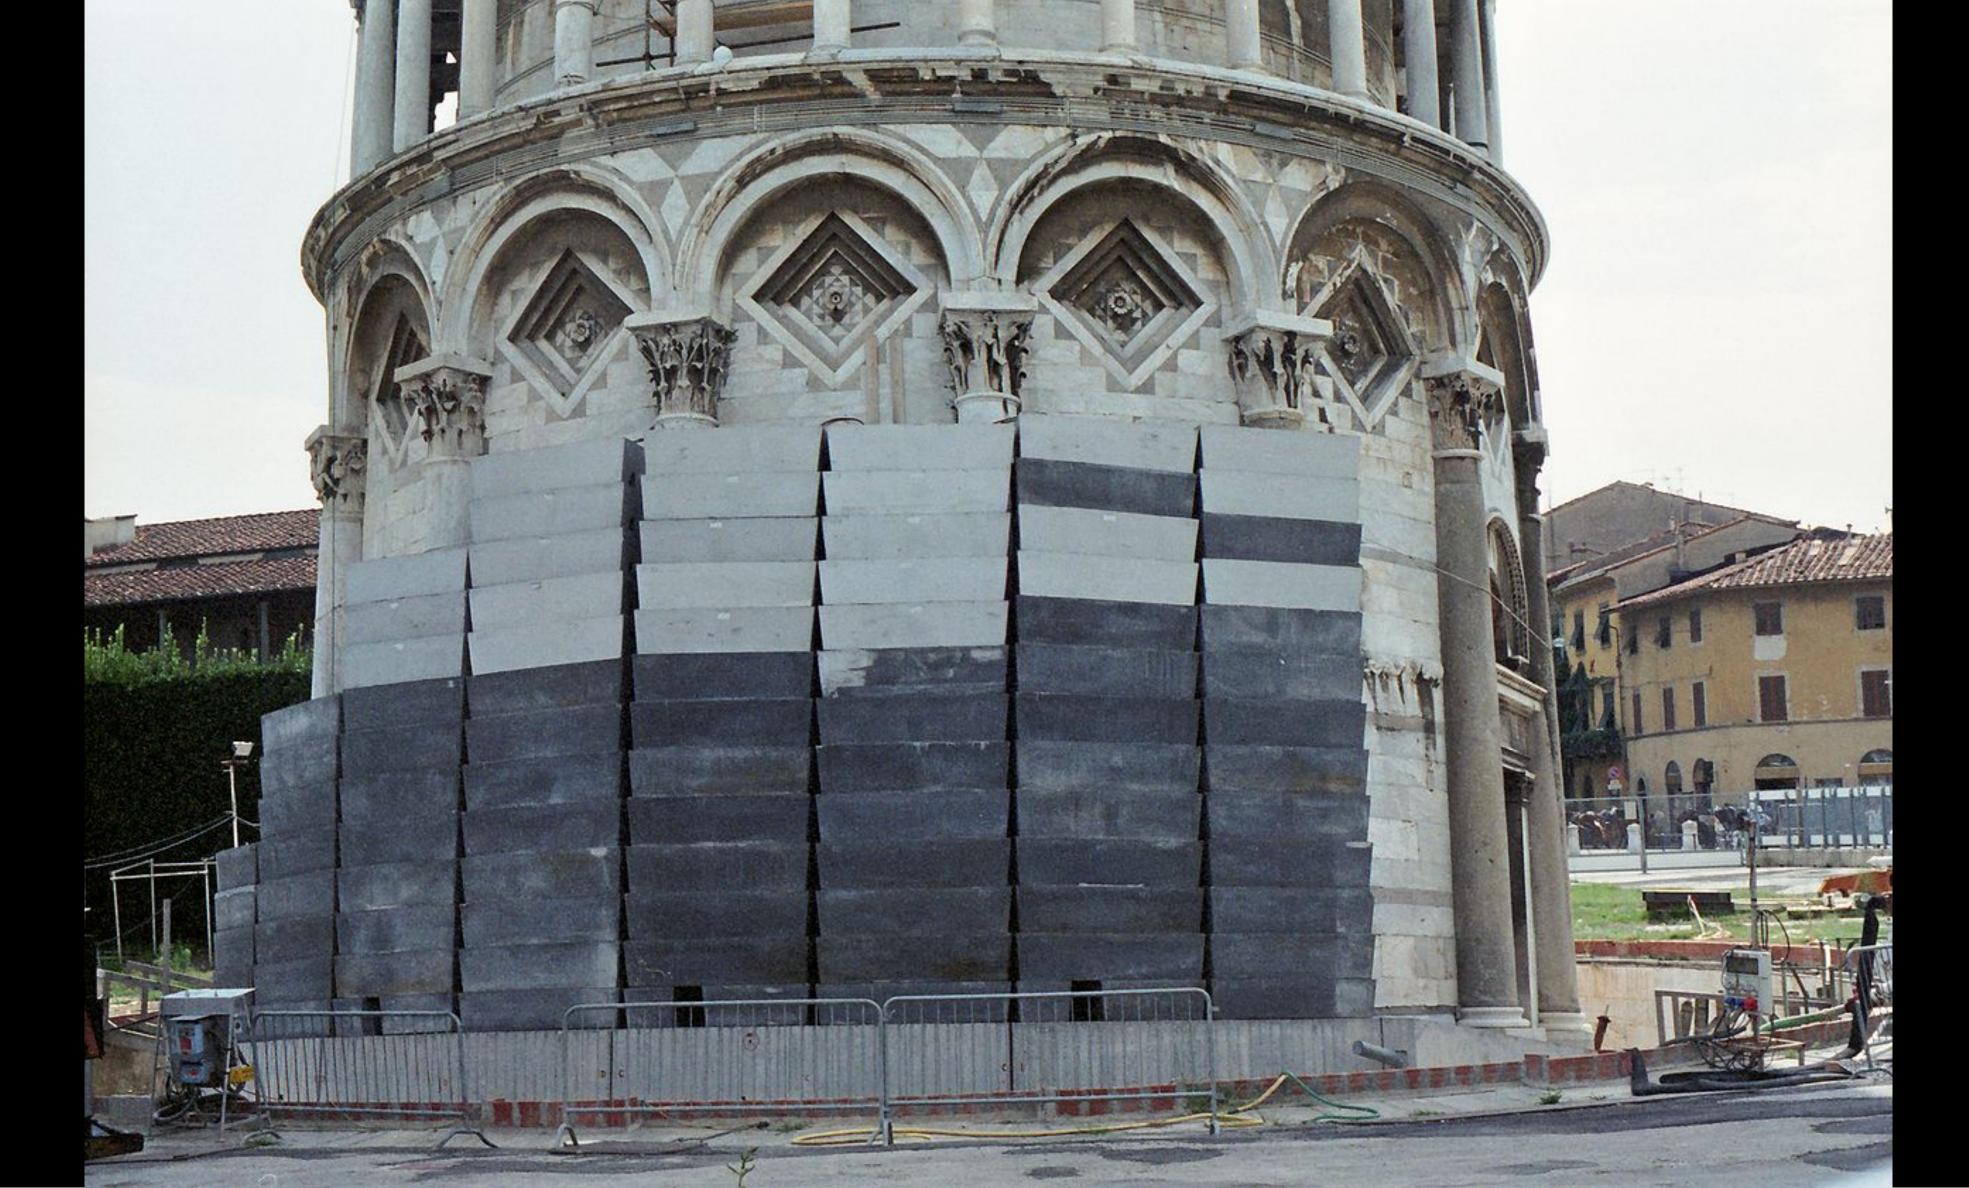

# Two logical explanations for the tower's lean:

- #1 A poor foundation
- #2—The force of gravity