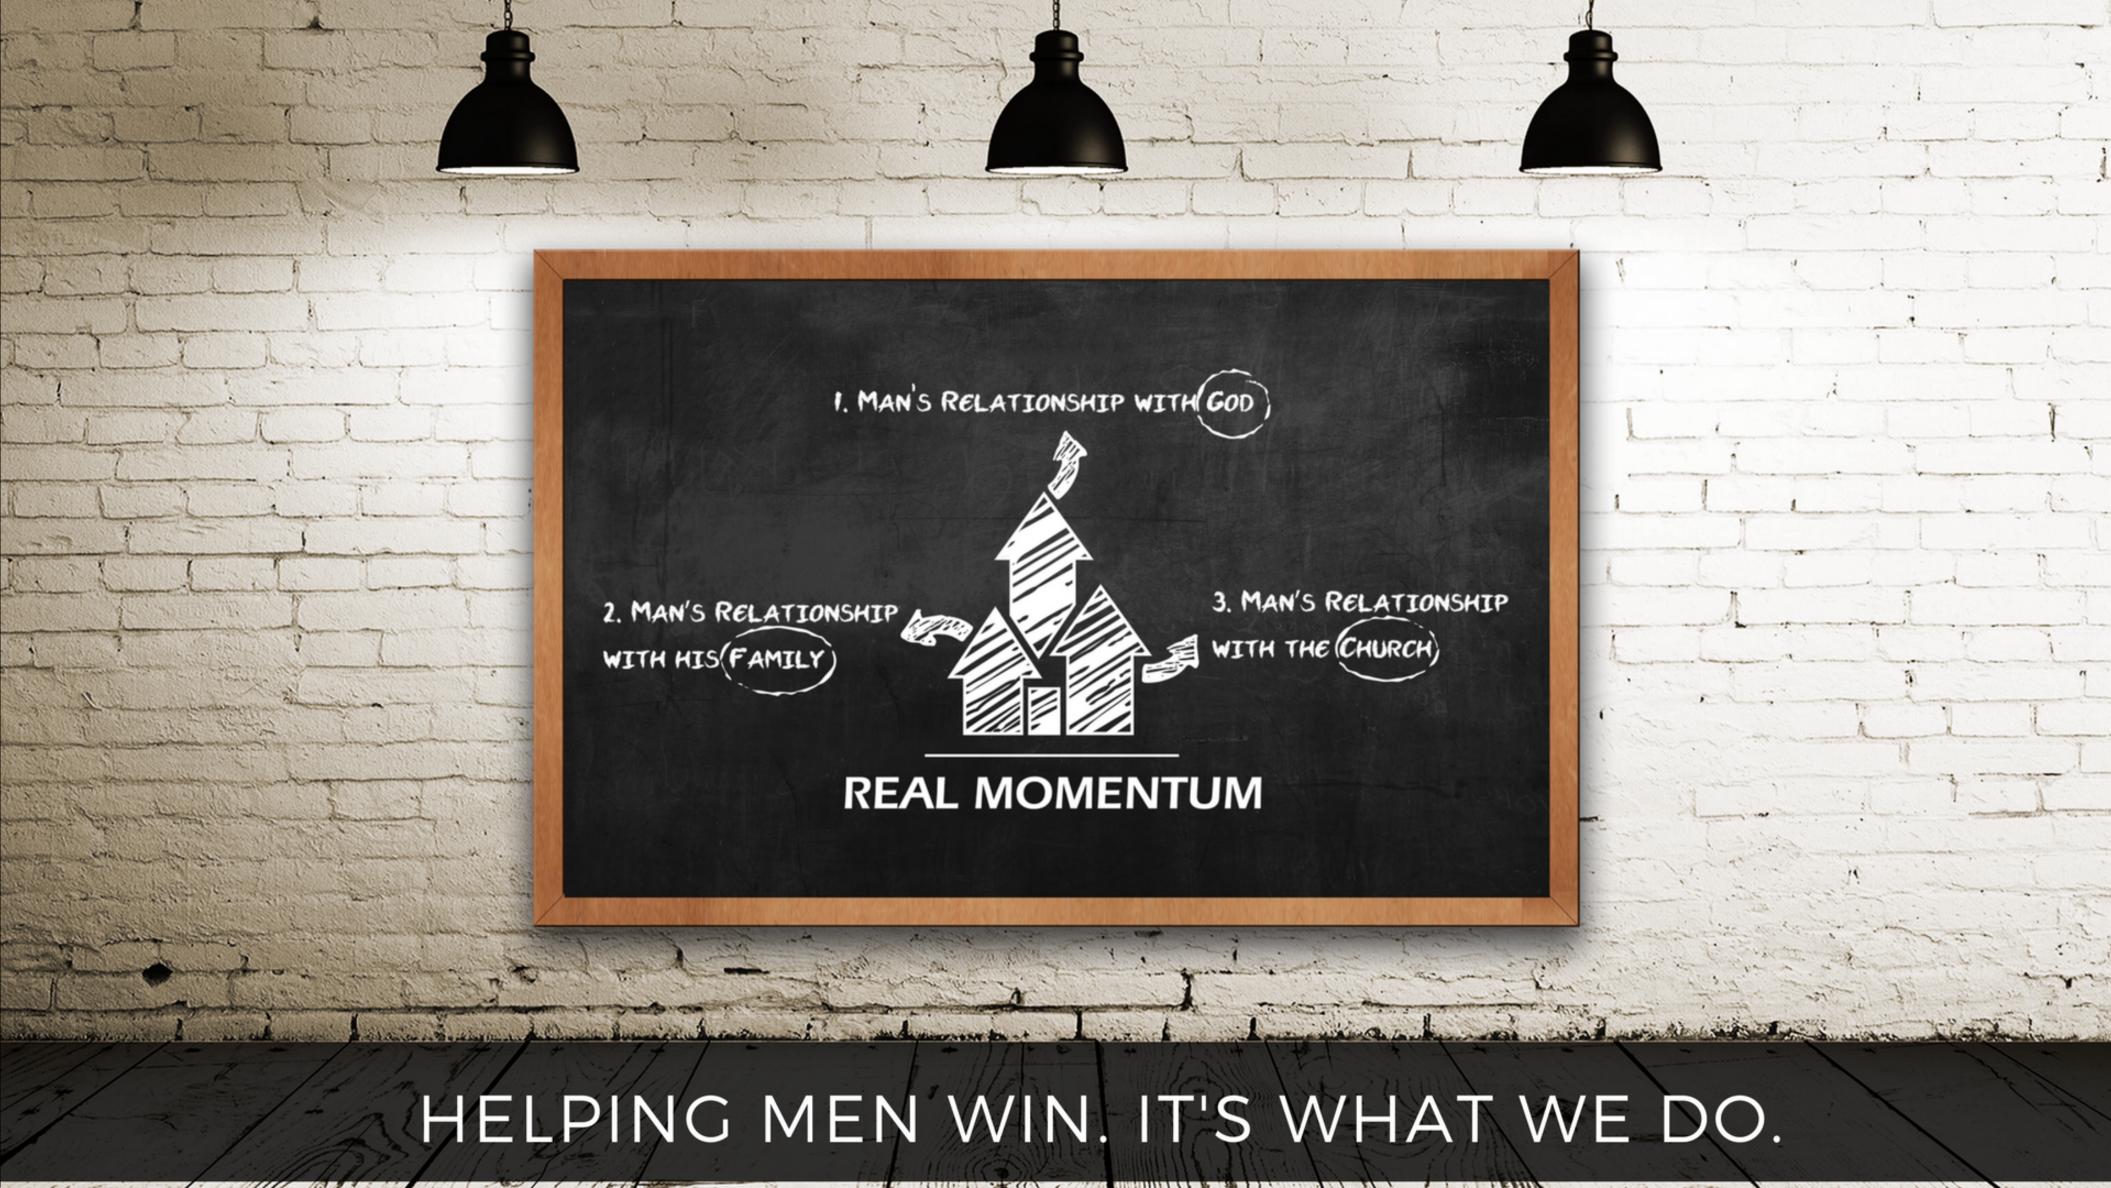

e influences of the world?"

"Biblical authority is under attack! Will our legacy be one of standing firm on the truth of God's Word, or conforming to the ways of the world?"

#### Daniel 1

"Daniel was unwilling to yield to the outside **influences** and **pressures** that directly conflicted with his convictions."







# Two logical explanations for the tower's lean:

- #1 A poor foundation
- #2—The force of gravity

## PARTNER WITH US



realmomentum.org/give





## BUILDING MEN, FAMILIES, & THE CHURCH





3 PM - CHILDREN OF SINGLE MOTHERS & FOSTER CARE
4 PM - DAD'S WITH BOYS & GIRLS

**B BUILDING - BASEMENT** 





COUNTRY FIRST BAPTIST CHURCH

SAVE THE DATE A PRICE SAVE THE DATE SAVE

HAMBURGERS ON THE GRILL

**WORSHIP • INSTRUCTION** 

**ENCOURAGEMENT FROM PASTOR JOHNNY** 

5PM