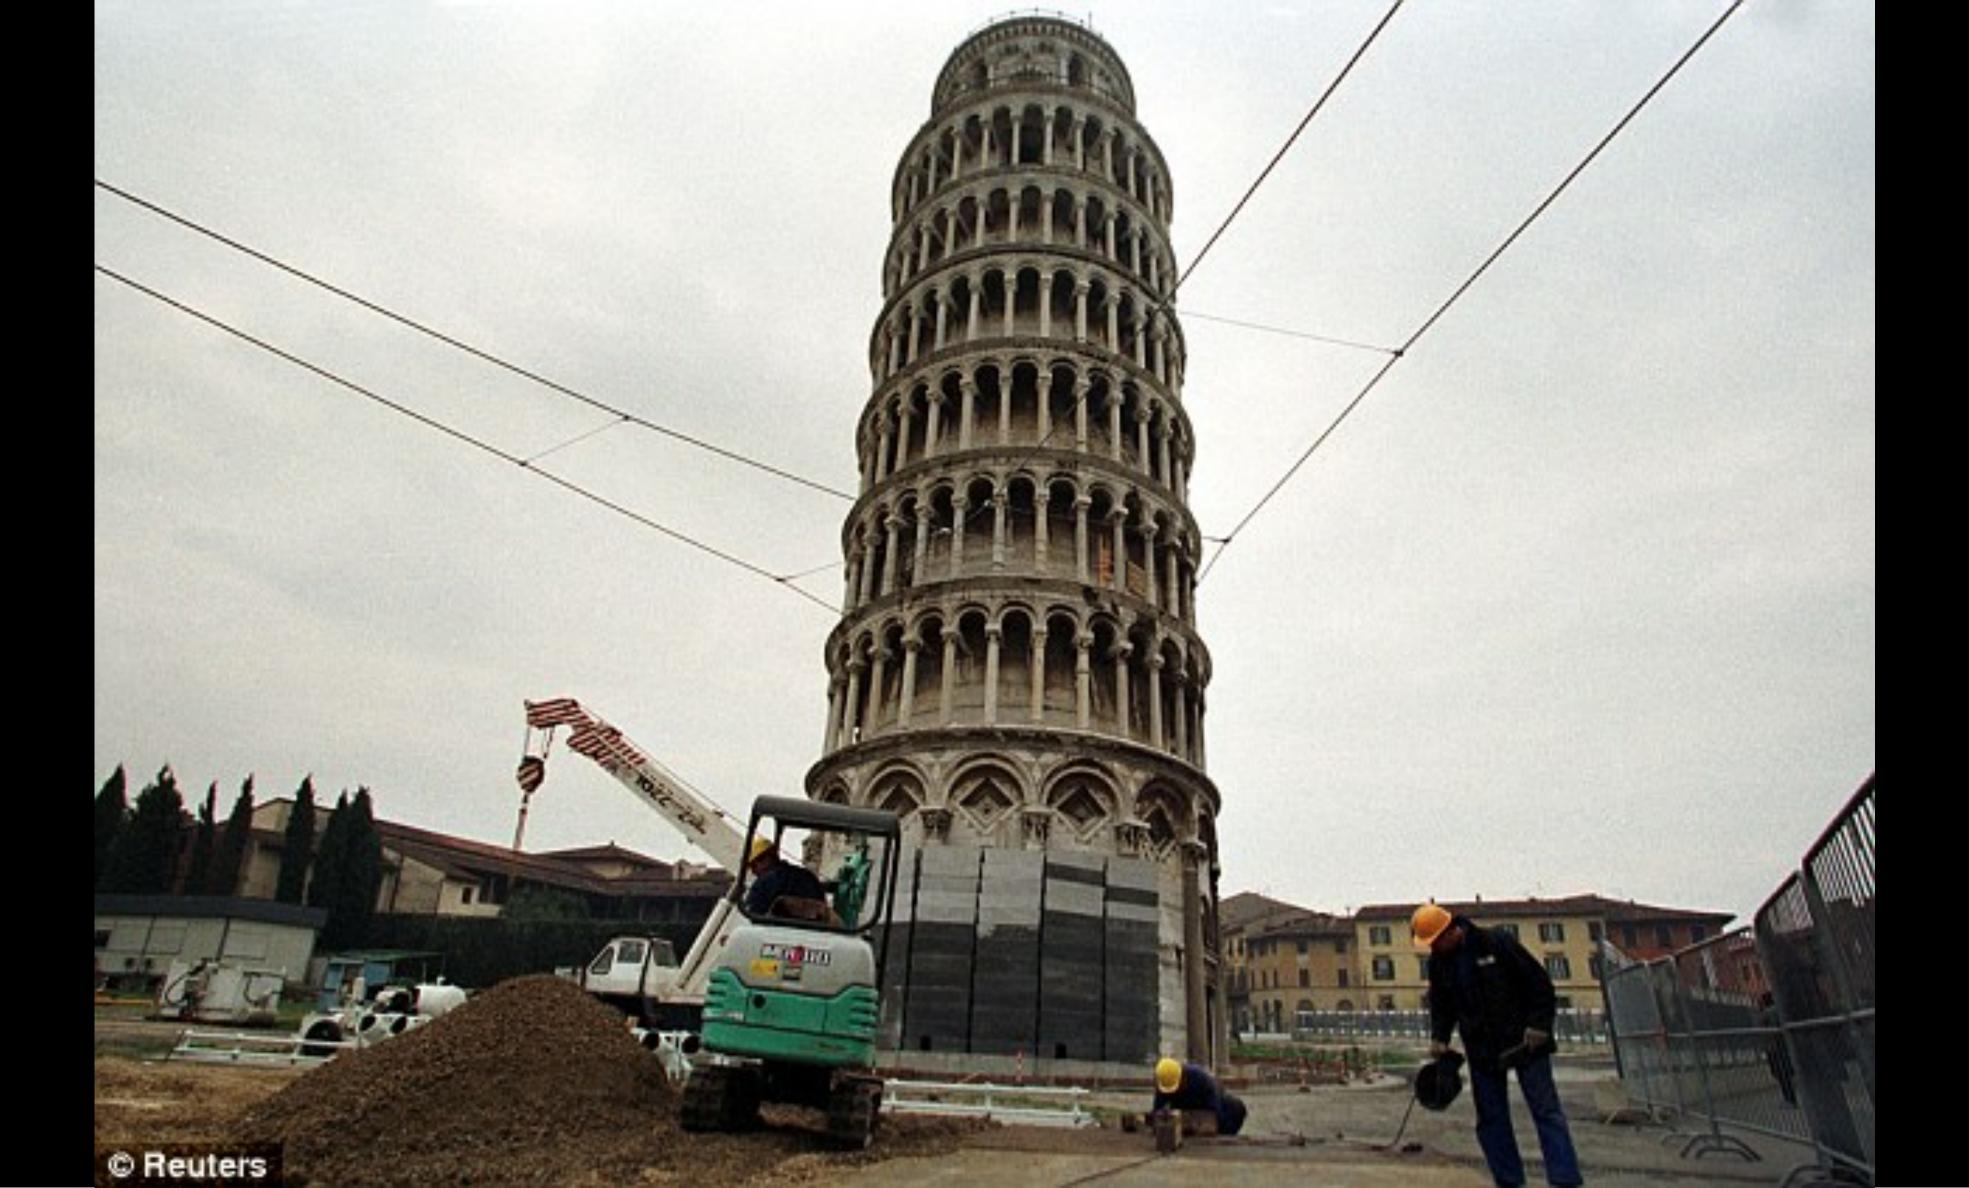

# Two logical explanations for the tower's lean:

- #1 A poor foundation
- #2—The force of gravity