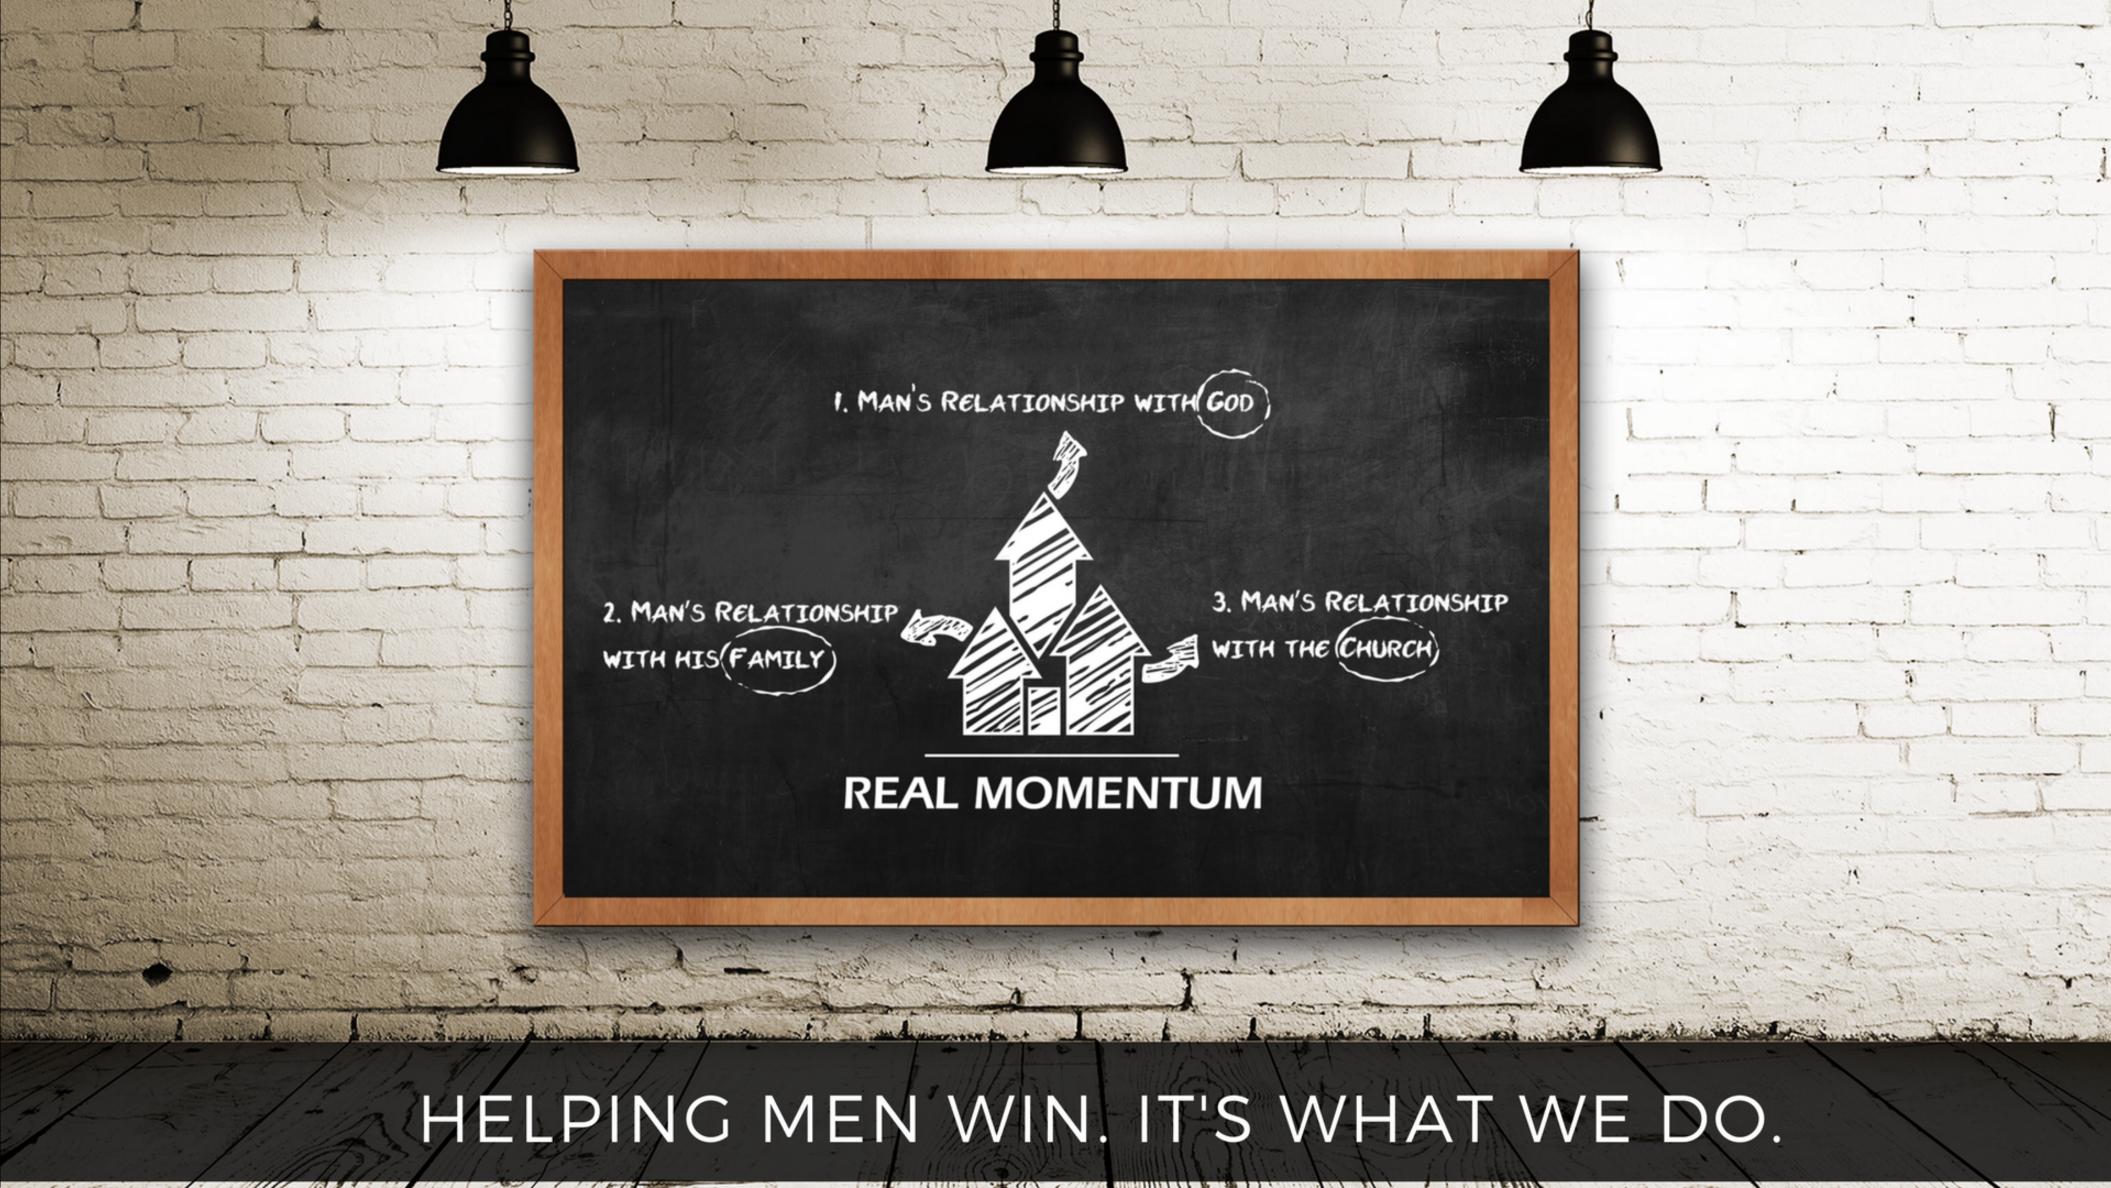

# Two logical explanations for the tower's lean:

- #1 A poor foundation
- #2—The force of gravity