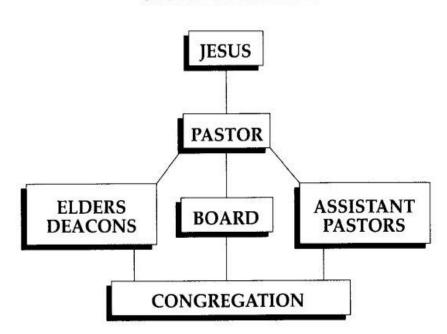

## Head-Pastor

Senior Pastor led church.
Congregation, deacons, assistant pastors,
and board of elders are under his leadership.

Elders and deacons come alongside pastor to assist in the material and spiritual aspects of the church.

### **Church Government**