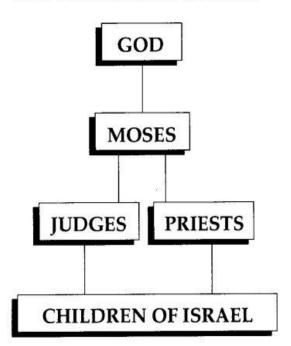

s. One priest/bishop answers to another, who answers to another.

NKJV "Bishop"

Plurality of Elders presiding over congregation and Pastor.

Some authority given to the pastor, but he is still a hired hand.

Hierarchy of Bishops

Elder-led

Laity-led

17

"All Scripture is given by inspiration of

God, and is profitable for doctrine, for reproof, for correction, for instruction in

righteousness, that the man of God may be complete, thoroughly equipped <u>for</u>

<u>every good work</u>."

2 Tim 3:16-17



## Head-Pastor

Senior Pastor led church.
Congregation, deacons, assistant pastors,
and board of elders are under his leadership.

Elders and deacons come alongside pastor to assist in the material and spiritual aspects of the church.

"Moses model"





### O.T. Theocratic Government



### **Church Government**