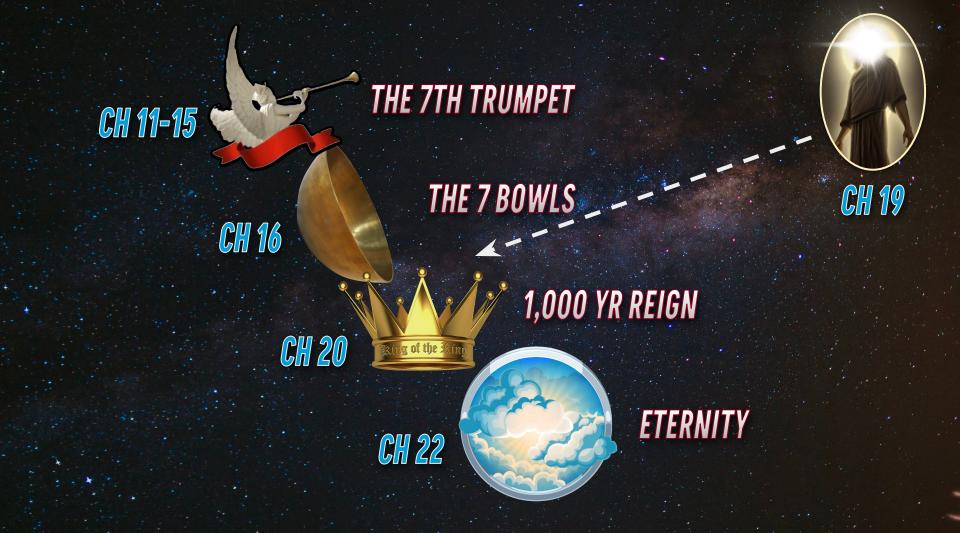

## END TIMES DRAMA

**REVELATION 11:14-12:17** 



#### Sharp Family Farewell Potluck Sunday after 2nd service







"Moreover whom He predestined, these He also called; whom He called, these He also justified; and whom He justified, these He also glorified."

## WORSHIP IS THANKSGIVING IN ADVANCE, DESPITE THE CIRCUMSTANCE.

apokalypto



"Be thankful <u>in all circumstances</u>, for this is God's will for you who belong to Christ Jesus."



#### *"Even if He kills me, I will hope in Him."*

## PRAISE IS THE ACTION OF OUR ANTCIPATION.





#### "God and the Lord Jesus Christ, –will judge the living and the dead at His appearing and His kingdom"



#### "And behold, I am coming quickly, and My reward is with Me, to give to every one according to his work."

## **WHO IS THE WOMAN IN REV 12?**

#### GEN 37:9-10

"Look, I have dreamed another dream. And this time, the sun, the moon, and the eleven stars