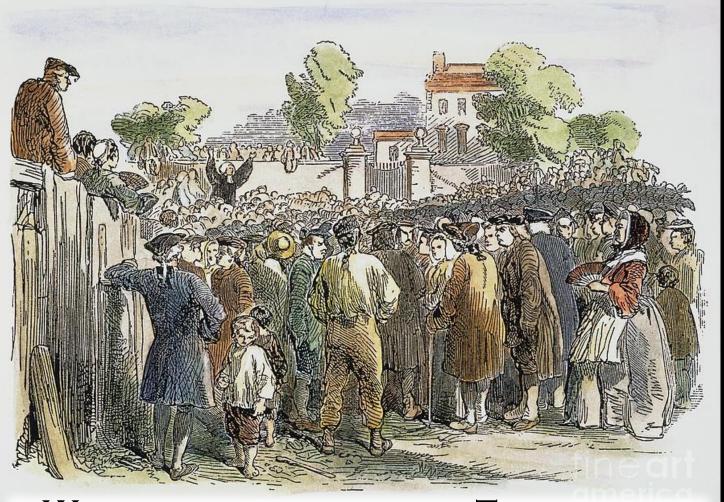

JOHN WESLEY RESCUED FROM A CHURCH FIRE

JOHN &
CHARLES
WESLEY
IN GEORGIA
1735-1737

JOHN WESLEY
AND
SOPHY HOPKEY

WHITEFIELD PREACHES IN NEW YORK AND PHILADELPHIA

WHITEFIELD PREACHES TO THOUSANDS

Arminian
Methodism