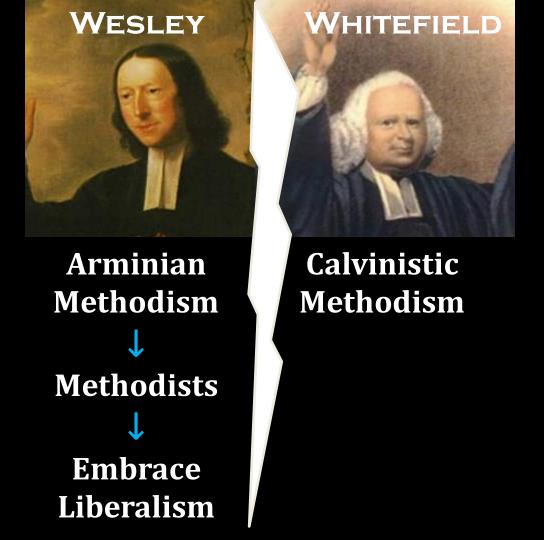

JOHN WESLEY RESCUED FROM A CHURCH FIRE

JOHN &
CHARLES
WESLEY
IN GEORGIA
1735-1737

JOHN WESLEY
AND
SOPHY HOPKEY

WHITEFIELD PREACHES IN NEW YORK AND PHILADELPHIA

WHITEFIELD PREACHES TO THOUSANDS

Arminian
Methodism

Methodists

**Methodism** 