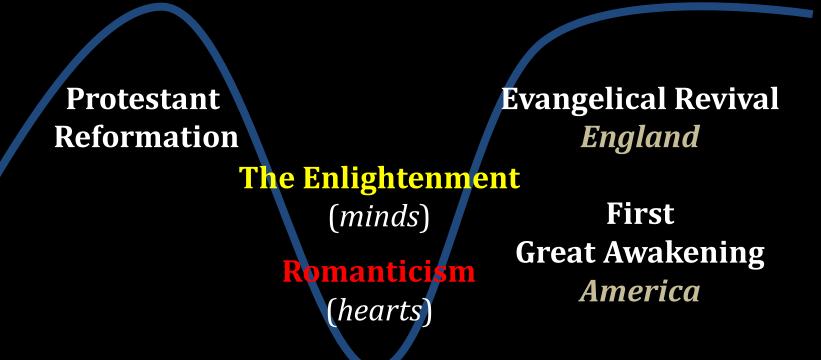

1500 1600 1700

Evangelical Revival England

The Enlightenment

(minds)

Romanticism

(hearts)

First Great Awakening *America* 

1700