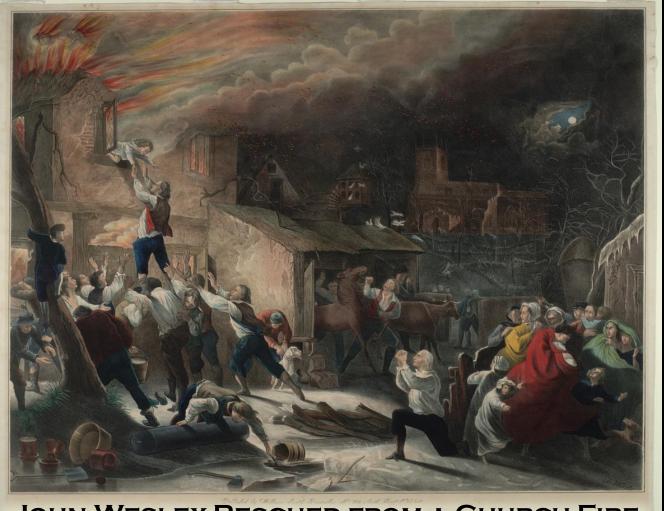

JOHN WESLEY RESCUED FROM A CHURCH FIRE

JOHN &
CHARLES
WESLEY
IN GEORGIA
1735-1737

JOHN WESLEY
AND
SOPHY HOPKEY

WHITEFIELD PREACHES IN NEW YORK AND PHILADELPHIA

WHITEFIELD PREACHES TO THOUSANDS

Arminian
Methodism