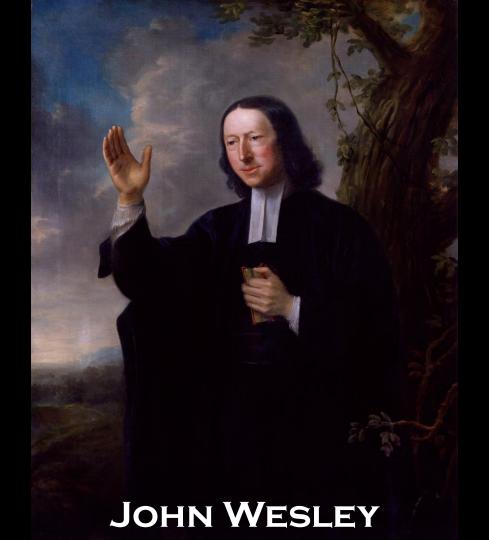

JOHN WESLEY RESCUED FROM A CHURCH FIRE

JOHN &
CHARLES
WESLEY
IN GEORGIA
1735-1737

JOHN WESLEY
AND
SOPHY HOPKEY

WHITEFIELD PREACHES IN NEW YORK AND PHILADELPHIA

WHITEFIELD PREACHES TO THOUSANDS

Arminian
Methodism