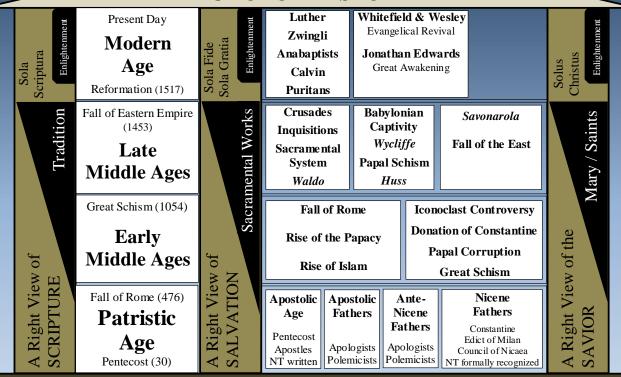

#### **CHURCH HISTORY**

#### THE FOUNDATION

THE LORD JESUS CHRIST AND THE APOSTOLIC WITNESS TO HIM (NT)

(1 COR. 3:11; EPH. 2:20; 1 PET. 2:4-6; MAT. 16:16-18)