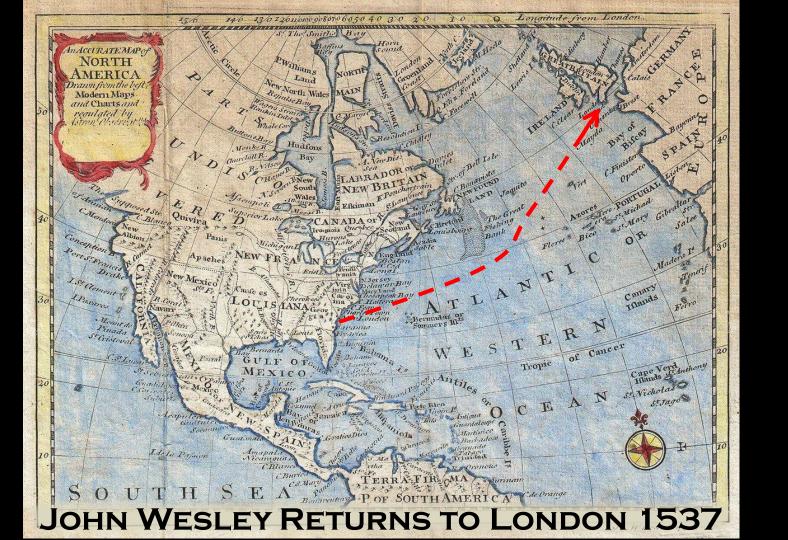

JOHN WESLEY RESCUED FROM A CHURCH FIRE

JOHN &
CHARLES
WESLEY
IN GEORGIA
1735-1737

JOHN WESLEY
AND
SOPHY HOPKEY

WHITEFIELD PREACHES IN NEW YORK AND PHILADELPHIA

WHITEFIELD PREACHES TO THOUSANDS

Arminian
Methodism