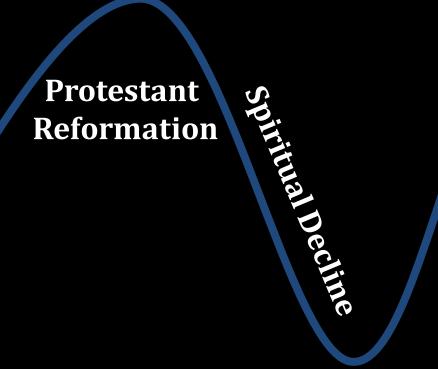

# Spiritual Decline **Protestant** Reformation

1500 1600 1700

Evangelical Revival England

First Great Awakening *America* 

1500 1600 1700

# **English** = evangelical = gospel

**English** = evangelical = gospel

Greek = euangelion = good news

**Protestant Reformation** 

Spiritual Decline

Evangelical Revival England

First Great Awakening *America* 

1500 1600 1700

Evangelical Revival England

The Enlightenment

(minds)

Romanticism

(hearts)

First Great Awakening *America* 

1700