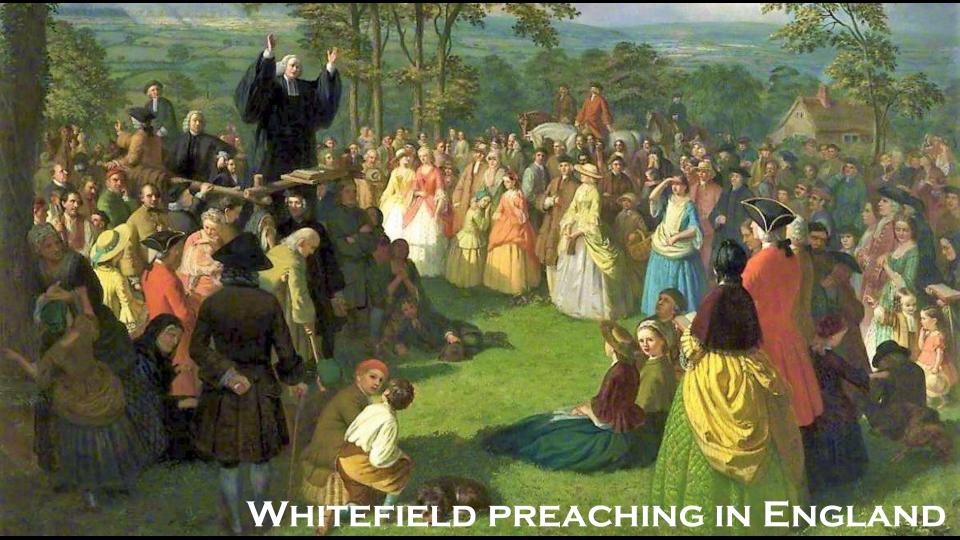

upernatural | Rationalism -Reason -Science -Natural | Romanticism -Feelings -Art, music, poetry                                     |
|----------------------------|-------------------------------------|---------------------------------------|-------------------------------------------------------------------------------|
| 300-1500                   | 1500-1650                           | 1650-1800                             | 1800-1850                                                                     |
| Catholic<br>Church         | Reformation                         | Modernism<br>↓<br>Deism               | Pantheism (everything is divine; no distinction between creature and Creator) |





JOHN WESLEY RESCUED FROM A CHURCH FIRE









JOHN &
CHARLES
WESLEY
IN GEORGIA
1735-1737







JOHN WESLEY
AND
SOPHY HOPKEY









WHITEFIELD PREACHES IN NEW YORK AND PHILADELPHIA



WHITEFIELD PREACHES TO THOUSANDS





Arminian
Methodism

Methodists

**Methodism** 



#### WESLEY'S PERFECTIONISM

Wesleyan Methodism



Wesleyan Holiness Movement



Church of the Nazarene

### Wesley's Perfectionism

Biblically: Salvation→Progressive Sanctification→Death→Perfection (Glorification)

#### WESLEY'S PERFECTIONISM

Wesley: Salvation $\rightarrow$ Progressive Sanctification $\rightarrow$ Perfection $\rightarrow$ Death

Biblically: Salvation→Progressive Sanctification→Death→Perfection (Glorification)



Methodism

Understant Larnest

Appeal to Men of

Reason &

Religion"



Calvinistic Methodism



Methodist Association

#### JOHN WESLEY'S ROMANTIC RELATIONSHIPS



#### JOHN WESLEY'S