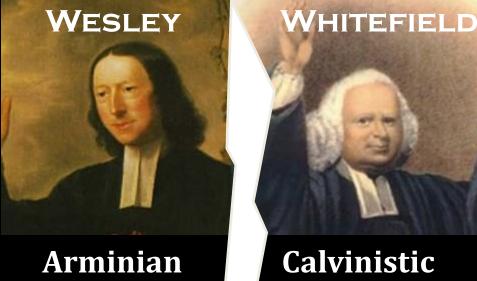

JOHN WESLEY RESCUED FROM A CHURCH FIRE

JOHN &
CHARLES
WESLEY
IN GEORGIA
1735-1737

JOHN WESLEY
AND
SOPHY HOPKEY

WHITEFIELD PREACHES IN NEW YORK AND PHILADELPHIA

WHITEFIELD PREACHES TO THOUSANDS

Arminian
Methodism

Methodists

**Methodism** 