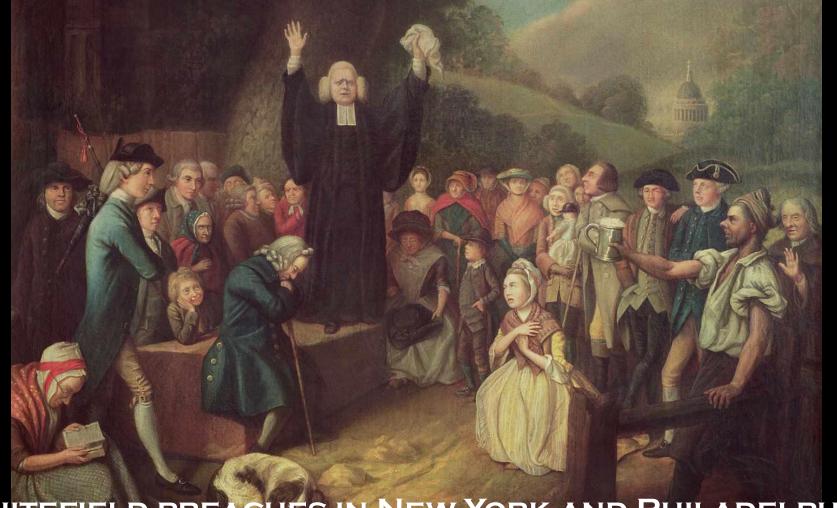

JOHN WESLEY RESCUED FROM A CHURCH FIRE

JOHN &
CHARLES
WESLEY
IN GEORGIA
1735-1737

JOHN WESLEY
AND
SOPHY HOPKEY

WHITEFIELD PREACHES IN NEW YORK AND PHILADELPHIA

WHITEFIELD PREACHES TO THOUSANDS

Arminian
Methodism