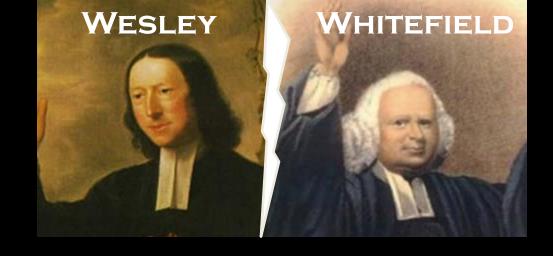

JOHN WESLEY RESCUED FROM A CHURCH FIRE

JOHN &
CHARLES
WESLEY
IN GEORGIA
1735-1737

JOHN WESLEY
AND
SOPHY HOPKEY

WHITEFIELD PREACHES IN NEW YORK AND PHILADELPHIA

WHITEFIELD PREACHES TO THOUSANDS

Arminian
Methodism