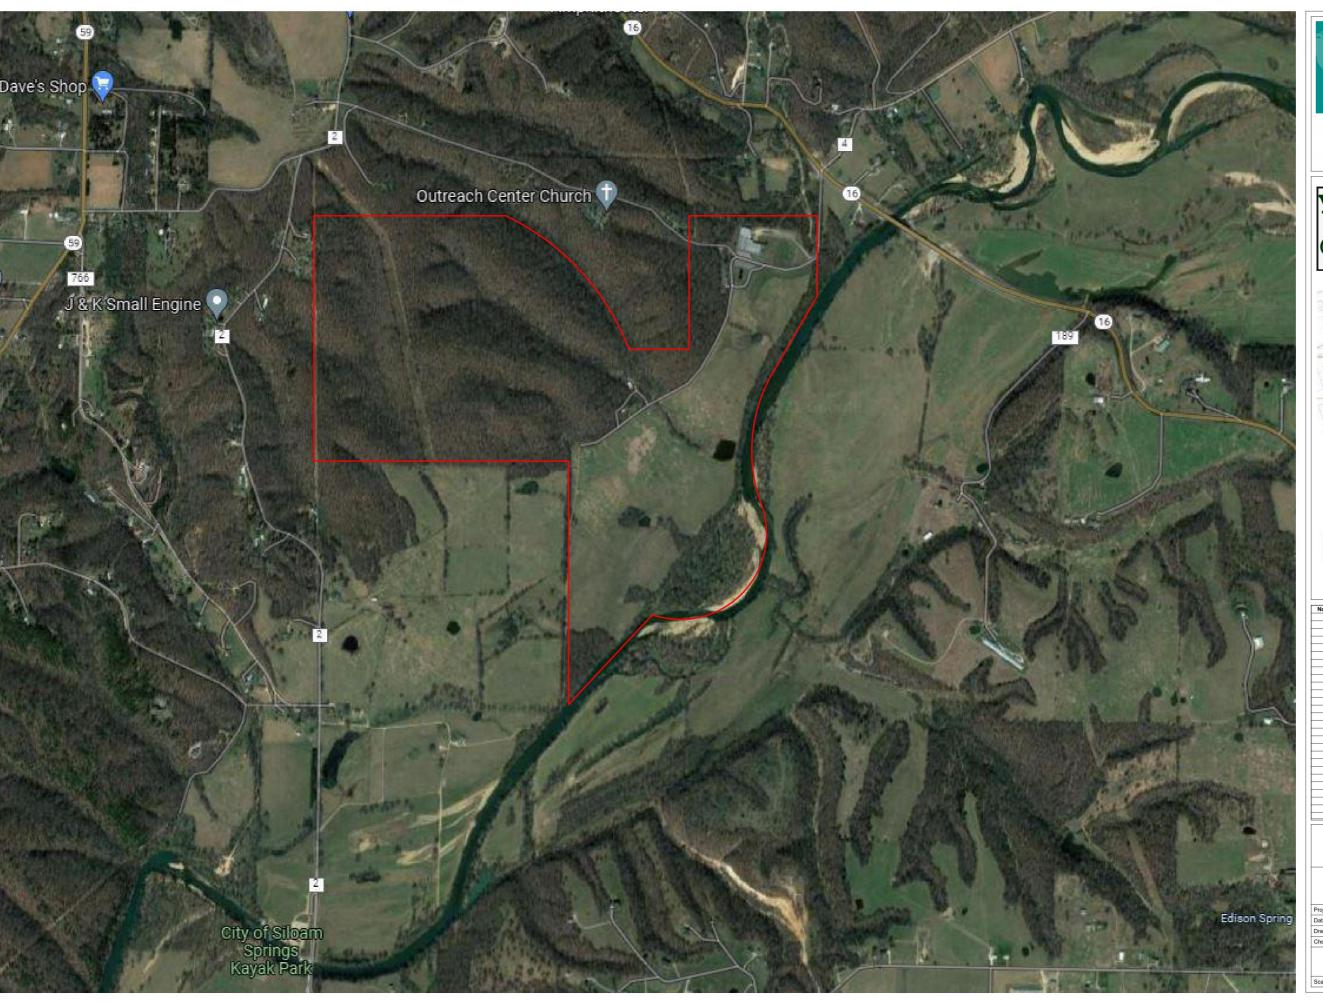

# Dan Gowin Riverside Building

Leola Leetch
Life Your Vision Higher

Rick Faust
The Campus

| No. | Description |   |
|-----|-------------|---|
|     |             |   |
|     |             |   |
|     |             |   |
|     |             |   |
|     |             |   |
|     |             |   |
|     |             |   |
|     |             |   |
|     |             |   |
| -   |             |   |
| _   |             |   |
|     |             |   |
| _   |             | _ |
| _   |             |   |
| _   |             | _ |
| _   |             | _ |
|     |             | _ |
| _   |             | _ |
|     |             |   |
|     |             | _ |
|     |             |   |
|     |             |   |
|     |             |   |
|     |             |   |
|     |             |   |
|     |             |   |
|     |             |   |
|     |             |   |

#### OAK HAVEN 509 SITE

| Project number | Project Numb |
|----------------|--------------|
| Date           | Issue Da     |
| Drawn by       | Auth         |
| Checked by     | Check        |

S1

Dan Gowin
What is Next?
Ask The Lord