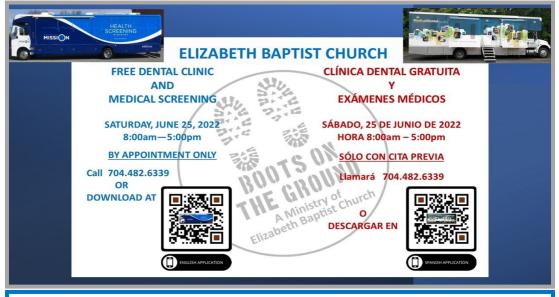

301 North Post Road, Shelby, NC 28152 Office: 704-482-6339 www.elizabethchurch.org

Sanctuary Choir

Pastor Varriale

Duet

Chrismon Workshop Saturday, June 18 9 am – Noon Hearthside Dining Room

Morning Star Cross