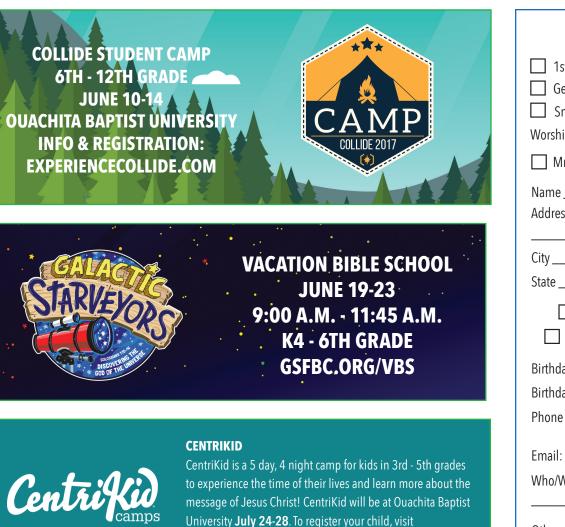

#### SUMMIT 60+ HERITAGE REVIVAL

www.gsfbc.org/centrikid.

The Heritage Revival will be May 7- 10 at Geyer Springs FBC. This year's speaker will be Keith Wiginton. Contact Lisa Malone at 455.3474 or *Imalone@gsfbc.org* if you have any questions.